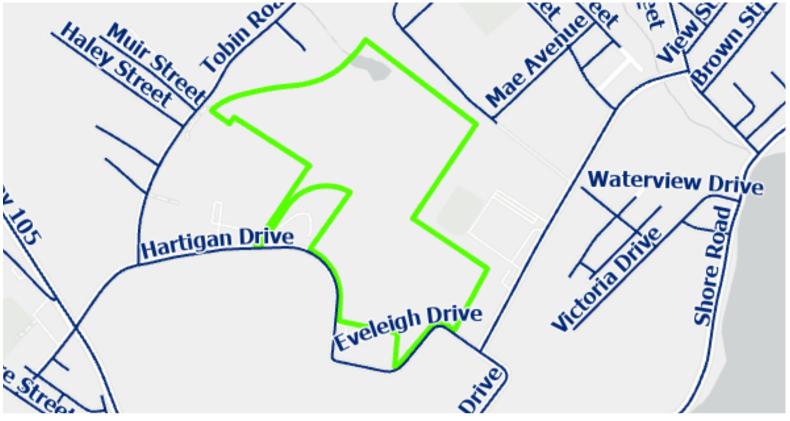

#### **Property Information:**

- Lot Frontage: Approximately 840' of frontage along Hartigan Drive, and 810' along Eveleigh Drive
- Lot Shape: Irregular
- Lot Dimensions: Depth of 2000ft; Width of 2,500t\*
- Sanitary Sewer: Serviceable, 10" sewer lateral in the street
- Municipal Water: Serviceable, 14" water lateral in the street
- Stormwater: Yes, collected in street
- Road access is Hartigan Drive and Eveleigh Drive
- Easements: Yes
- Electricity: Yes, 25KV-3ph power on circuit 3S-405 at Eveleigh Dr. and Hartigan Dr. road frontages only. No other boundary of this property is accessible to a power supply.
- High Speed Internet Access: Yes
- OP Designation Business Park Industrial
- Land use By-law of the Cape Breton Regional Municipality
- Zoned in Northside Business Park