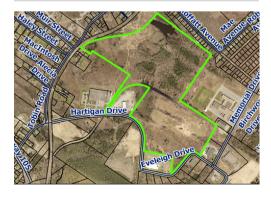

#### **Property Information:**

- Lot Frontage: Approximately 840' of frontage along Hartigan Drive, and 810' along Eveleigh Drive
- Lot Shape: Irregular
- Lot Dimensions: Depth of 2000ft; Width of 2,500t\*
- Sanitary Sewer: Serviceable, 10" sewer lateral in the street
- Municipal Water: Serviceable, 14" water lateral in the street
- Stormwater: Yes, collected in street
- Road access is Hartigan Drive and Eveleigh Drive
- Easements: Yes
- Electricity: Yes, 25KV-3ph power on circuit 3S-405 at Eveleigh Dr. and Hartigan Dr. road frontages only. No other boundary of this property is accessible to a power supply.
- High Speed Internet Access: Yes
- OP Designation Business Park Industrial
- Land use By-law of the Cape Breton Regional Municipality
- Zoned in Northside Business Park

#### Area Description:

The Northside Business Park (NBP) offers municipal-serviced lands ready for your business. It is located in the North Sydney/Sydney Mines area, in an area highlighted by both industrial and commercial uses.