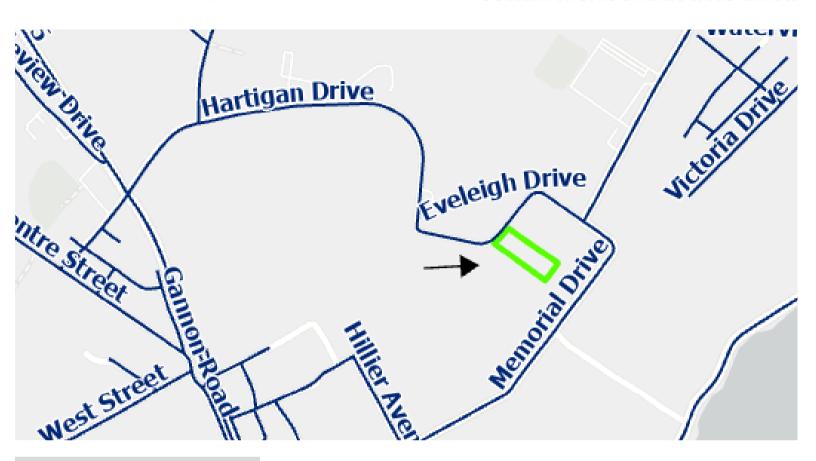

## Lot 6-20 PID#15896020

## **Property Information:**

- Lot Frontage: 184.15ft
- Lot Shape: Rectangle
- Lot Dimensions: Depth of 543.4-563.4ft; Width of 191.6ft\*
- Sanitary Sewer: Serviceable, 10" sewer lateral in the street
- Municipal Water: Serviceable, 14" water lateral in the street
- · Stormwater: Yes, collected in street
- Road access is Eveleigh Drive
- Easements: Yes
- Electricity: 25kva, 3 phase power available from Circuit 3S-405 at Eveleigh Drive.
- High Speed Internet Access: Yes
- OP Designation Business Park Industrial
- Land use By-law of the Cape Breton Regional Municipality
- Zoned in Northside Business Park