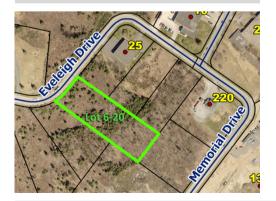

## Lot 6-20 PID#15896020

## **Property Information:**

- Lot Frontage: 184.15ft
- Lot Shape: Rectangle
- Lot Dimensions: Depth of 543.4-563.4ft; Width of 191.6ft\*
- Sanitary Sewer: Serviceable, 10" sewer lateral in the street
- Municipal Water: Serviceable, 14" water lateral in the street
- · Stormwater: Yes, collected in street
- Road access is Eveleigh Drive
- Easements: Yes
- Electricity: 25kva, 3 phase power available from Circuit 3S-405 at Eveleigh Drive.
- High Speed Internet Access: Yes
- OP Designation Business Park Industrial
- Land use By-law of the Cape Breton Regional Municipality
- Zoned in Northside Business Park