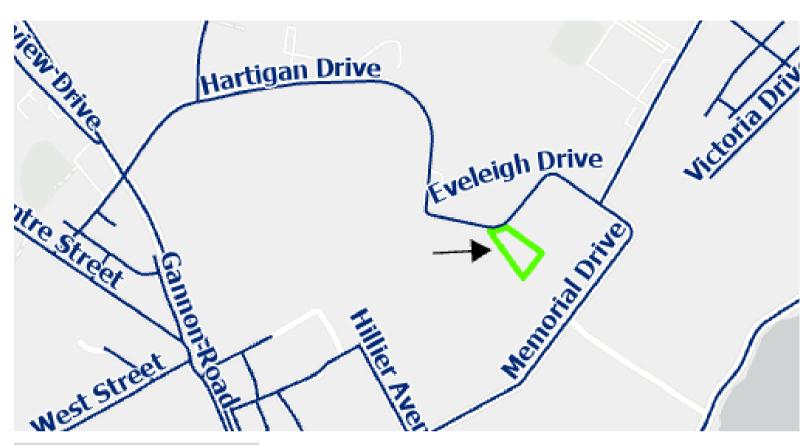

# Lot 5-20 PID#15896012 Northside Business Park

## **Property Information:**

- Lot Frontage: 150ft
- Lot Shape: Rectangle
- Lot Dimensions: Depth of 376.8-493.7ft; Width of 150-268.2ft\*
- Sanitary Sewer: Serviceable, 10" sewer lateral in the street
- Municipal Water: Serviceable, 14" water lateral in the street
- Stormwater: Yes, collected in street
- Road access is Eveleigh Drive
- Easements: Yes
- Electricity: 25kva, 3 phase power available from Circuit 3S-405 at Eveleigh Drive.
- High Speed Internet Access: Yes
- OP Designation Business Park Industrial
- Land use By-law of the Cape Breton Regional Municipality
- Zoned in Northside Business Park