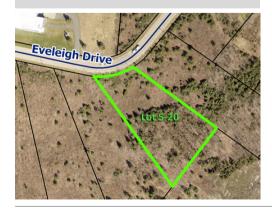

# Lot 5-20 PID#15896012 Northside Business Park

## **Property Information:**

- Lot Frontage: 150ft
- Lot Shape: Rectangle
- Lot Dimensions: Depth of 376.8-493.7ft; Width of 150-268.2ft\*
- Sanitary Sewer: Serviceable, 10" sewer lateral in the street
- Municipal Water: Serviceable, 14" water lateral in the street
- Stormwater: Yes, collected in street
- Road access is Eveleigh Drive
- Easements: Yes
- Electricity: 25kva, 3 phase power available from Circuit 3S-405 at Eveleigh Drive.
- High Speed Internet Access: Yes
- OP Designation Business Park Industrial
- Land use By-law of the Cape Breton Regional Municipality
- Zoned in Northside Business Park