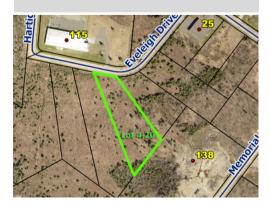

#### Lot 4-20 PID#15896004 Northside Business Park

#### **Property Information:**

- Lot Frontage: 150ft
- Lot Shape: Rectangle
- Lot Dimensions: Depth of 493.7ft-711.7ft; Width of 150ft-290.3ft\*
- Sanitary Sewer: Serviceable, 10" sewer lateral in the street
  - Municipal Water: Serviceable, 14" water lateral in the street
- Stormwater: Yes, collected in street
- Road access is Eveleigh Drive
- Easements: Yes
- Electricity: 25kva, 3 phase power available from Circuit 3S-405 at Eveleigh Drive.
- High Speed Internet Access: Yes
- OP Designation Business Park Industrial
- Land use By-law of the Cape Breton Regional Municipality
- Zoned in Northside Business Park