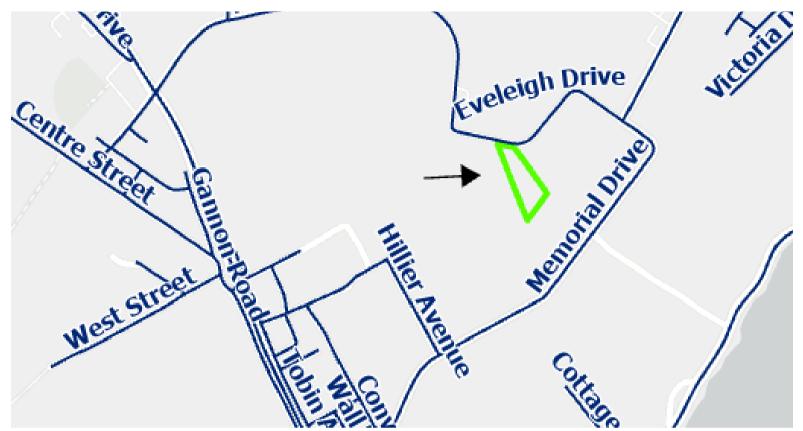

#### Lot 4-20 PID#15896004 Northside Business Park

#### **Property Information:**

- Lot Frontage: 150ft
- Lot Shape: Rectangle
- Lot Dimensions: Depth of 493.7ft-711.7ft; Width of 150ft-290.3ft\*
- Sanitary Sewer: Serviceable, 10" sewer lateral in the street
  - Municipal Water: Serviceable, 14" water lateral in the street
- Stormwater: Yes, collected in street
- Road access is Eveleigh Drive
- Easements: Yes
- Electricity: 25kva, 3 phase power available from Circuit 3S-405 at Eveleigh Drive.
- High Speed Internet Access: Yes
- OP Designation Business Park Industrial
- Land use By-law of the Cape Breton Regional Municipality
- Zoned in Northside Business Park