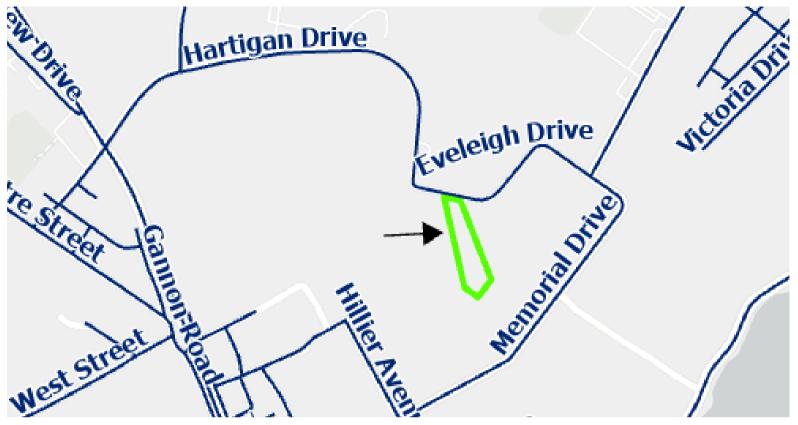

## Lot 3-20 PID#15895998

#### Northside Business Park

#### **Property Information:**

- Lot Frontage: 139.1ft
- Lot Shape: Rectangle
- Lot Dimensions: Depth of 711.7-776.3ft; Width of 139.1ft-230ft \*
- Sanitary Sewer: Serviceable, 10" sewer lateral in the street
- Municipal Water: Serviceable, 14" water lateral in the
- street
- Stormwater: No
- Road access is Eveleigh Drive
- Easements: Yes
- Electricity: 25kva, 3 phase power available from Circuit 3S-405 at Eveleigh Drive
- High Speed Internet Access: Yes
- OP Designation Business Park Industrial
- Land use By-law of the Cape Breton Regional Municipality
- Zoned in Northside Business Park