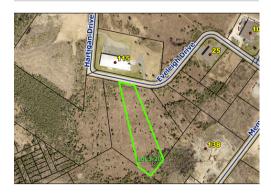

## Lot 3-20 PID#15895998

#### Northside Business Park

#### **Property Information:**

- Lot Frontage: 139.1ft
- Lot Shape: Rectangle
- Lot Dimensions: Depth of 711.7-776.3ft; Width of 139.1ft-230ft \*
- Sanitary Sewer: Serviceable, 10" sewer lateral in the street
- Municipal Water: Serviceable, 14" water lateral in the
- street
- Stormwater: No
- Road access is Eveleigh Drive
- Easements: Yes
- Electricity: 25kva, 3 phase power available from Circuit 3S-405 at Eveleigh Drive
- High Speed Internet Access: Yes
- OP Designation Business Park Industrial
- Land use By-law of the Cape Breton Regional Municipality
- Zoned in Northside Business Park