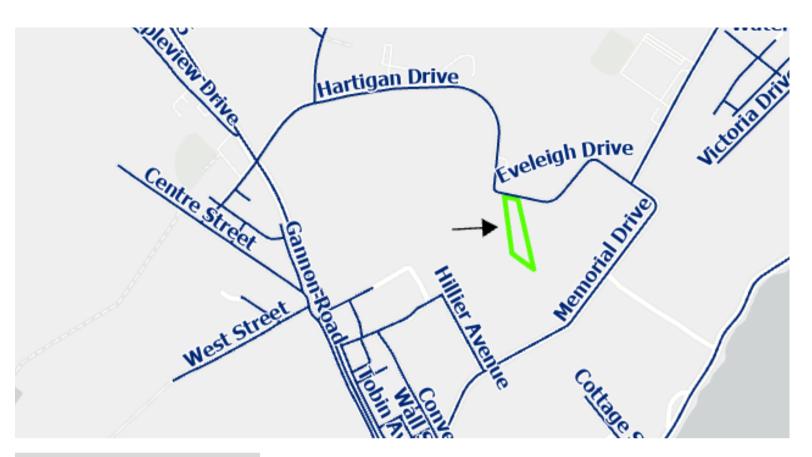

## Lot 2-20 PID#15895980

## **Property Information:**

- Lot Frontage: 150ft
- Lot Shape: Rectangle
- Lot Dimensions: Depth of 621 776.3ft; Width of 150 293ft\*
- Sanitary Sewer: Serviceable, 10" sewer lateral in the street
- Municipal Water: Serviceable, 14" water lateral in the street
- Stormwater: No
- Road access is at Eveleigh Drive
- Easements: Yes
- Electricity: 25kva, 3 phase power available at Circuit 3S-405 at Eveleigh Drive
- High Speed Internet Access: Yes
- OP Designation Business Park Industrial
- Land use By-law of the Cape Breton Regional Municipality
- Zoned in Northside Business Park

### **Area Description:**

The Northside Business Park (NBP) offers municipal-serviced lands ready for your business. It is located in the North Sydney/Sydney Mines area, in an area highlighted by both industrial and commercial uses.