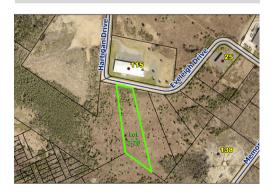

## Lot 2-20 PID#15895980

## **Property Information:**

- Lot Frontage: 150ft
- Lot Shape: Rectangle
- Lot Dimensions: Depth of 621 776.3ft; Width of 150 293ft\*
- Sanitary Sewer: Serviceable, 10" sewer lateral in the street
- Municipal Water: Serviceable, 14" water lateral in the street
- Stormwater: No
- Road access is at Eveleigh Drive
- Easements: Yes
- Electricity: 25kva, 3 phase power available at Circuit 3S-405 at Eveleigh Drive
- High Speed Internet Access: Yes
- OP Designation Business Park Industrial
- Land use By-law of the Cape Breton Regional Municipality
- Zoned in Northside Business Park