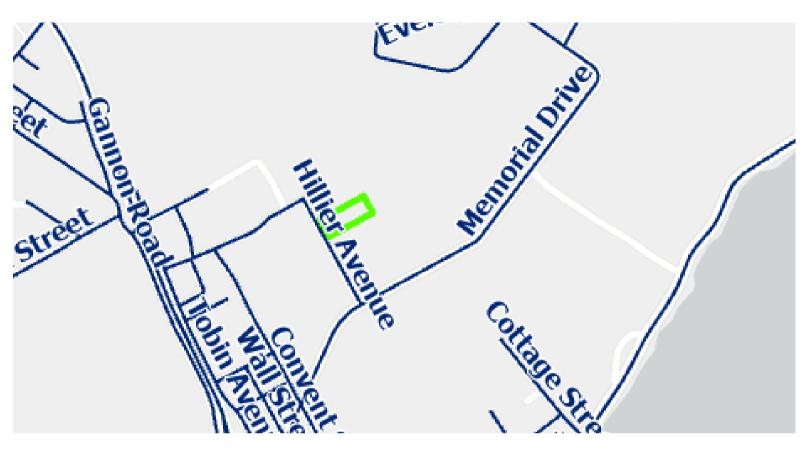

## **Property Information:**

- Lot Frontage: 150ft
- Lot Shape: Rectangle
- Lot Dimensions: Depth of 391.1ft; Width of 150ft\*
- Sanitary Sewer: Serviceable, 6" sewer lateral in the street
- Municipal Water: Serviceable, 12" water lateral in the street
- · Stormwater: Yes, collected in street
- Road access is Hillier Avenue
- Easements: Yes
- Electricity: 14.4kva, 1ph power available from Circuit 3S-405 at Hillier Ave. Line upgrade to 3phase would be required.
- High Speed Internet Access: Yes
- OP Designation Business Park Industrial
- Land use By-law of the Cape Breton Regional Municipality
- Zoned in Northside Business Park

### **Area Description:**

The Northside Business Park (NBP) offers municipal-serviced lands ready for your business. It is located in the North Sydney/Sydney Mines area, in an area highlighted by both industrial and commercial uses.