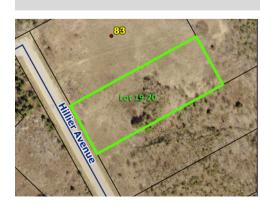

## Lot 19-20 PID#15895915

## **Property Information:**

- Lot Frontage: 150ft
- Lot Shape: Rectangle
- Lot Dimensions: Depth of 391.1ft; Width of 150ft\*
- Sanitary Sewer: Serviceable, 6" sewer lateral in the street
- Municipal Water: Serviceable, 12" water lateral in the street
- · Stormwater: Yes, collected in street
- Road access is Hillier Avenue
- Easements: Yes
- Electricity: 14.4kva, 1ph power available from Circuit 3S-405 at Hillier Ave. Line upgrade to 3phase would be required.
- High Speed Internet Access: Yes
- OP Designation Business Park Industrial
- Land use By-law of the Cape Breton Regional Municipality
- Zoned in Northside Business Park