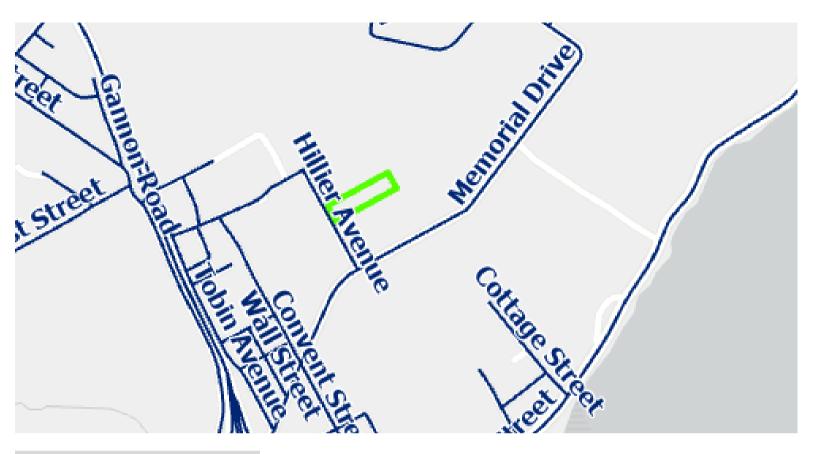

## Lot 18-20 PID#15895923

## Northside Business Park

## **Property Information:**

- Lot Frontage: 150ft
- Lot Shape: Rectangle
- Lot Dimensions: Depth of 575ft; Width of 150ft\*
- Sanitary Sewer: Serviceable, 6" sewer lateral in the street
- Municipal Water: Serviceable, 12" water lateral in the street
- · Stormwater: Yes, collected in street
- Road access is Hillier Avenue
- Easements: Yes
- Electricity: 14.4kva, 1ph power available from Circuit 3S-405 at Hillier Ave. Line upgrade to 3phase would be required.
- High Speed Internet Access: Yes
- OP Designation Business Park Industrial
- Land use By-law of the Cape Breton Regional Municipality
- Zoned in Northside Business Park