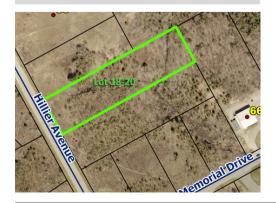

## Lot 18-20 PID#15895923

## **Property Information:**

- Lot Frontage: 150ft
- Lot Shape: Rectangle
- Lot Dimensions: Depth of 575ft; Width of 150ft\*
- Sanitary Sewer: Serviceable, 6" sewer lateral in the street
- Municipal Water: Serviceable, 12" water lateral in the street
- · Stormwater: Yes, collected in street
- Road access is Hillier Avenue
- Easements: Yes
- Electricity: 14.4kva, 1ph power available from Circuit 3S-405 at Hillier Ave. Line upgrade to 3phase would be required.
- High Speed Internet Access: Yes
- OP Designation Business Park Industrial
- Land use By-law of the Cape Breton Regional Municipality
- Zoned in Northside Business Park