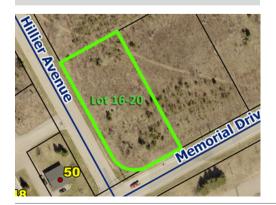

## Lot 16-20 PID#15895949

## **Property Information:**

- Lot Frontage: Corner Lot, 153.5ft at Memorial Drive frontage and 207.3ft at Hillier Avenue Frontage
- Lot Shape: Rectangle
- Lot Dimensions: Depth of 257.3ft; Width of 125ft\*
- Sanitary Sewer: Serviceable, 8" sewer lateral in the street
- Municipal Water: Serviceable, 12" water lateral in the street
- Stormwater: Yes, collected in street
- Road access is Hillier Avenue and Memorial Drive
- Easements: Yes
- Electricity: 25kva, 3 phase power available from Circuit 3S-405 at Memorial Drive.
- High Speed Internet Access: Yes
- OP Designation Business Park Industrial
- Land use By-law of the Cape Breton Regional Municipality
- Zoned in Northside Business Park