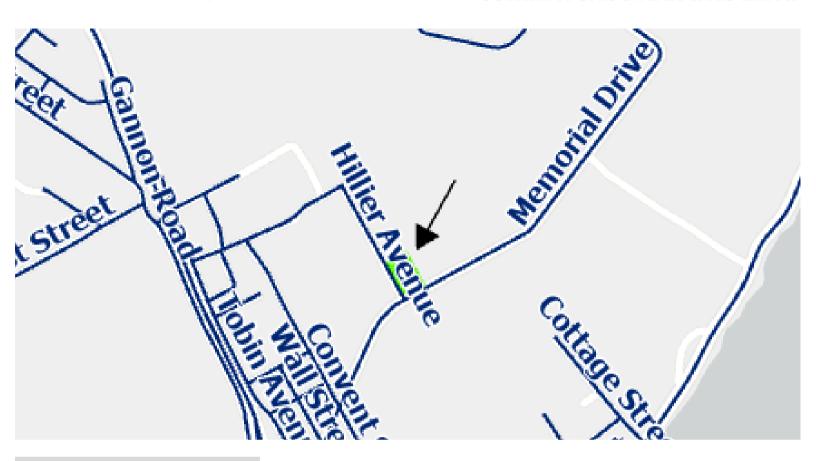

## Lot 16-20 PID#15895949

## **Property Information:**

- Lot Frontage: Corner Lot, 153.5ft at Memorial Drive frontage and 207.3ft at Hillier Avenue Frontage
- Lot Shape: Rectangle
- Lot Dimensions: Depth of 257.3ft; Width of 125ft\*
- Sanitary Sewer: Serviceable, 8" sewer lateral in the street
- Municipal Water: Serviceable, 12" water lateral in the street
- Stormwater: Yes, collected in street
- Road access is Hillier Avenue and Memorial Drive
- Easements: Yes
- Electricity: 25kva, 3 phase power available from Circuit 3S-405 at Memorial Drive.
- High Speed Internet Access: Yes
- OP Designation Business Park Industrial
- Land use By-law of the Cape Breton Regional Municipality
- Zoned in Northside Business Park