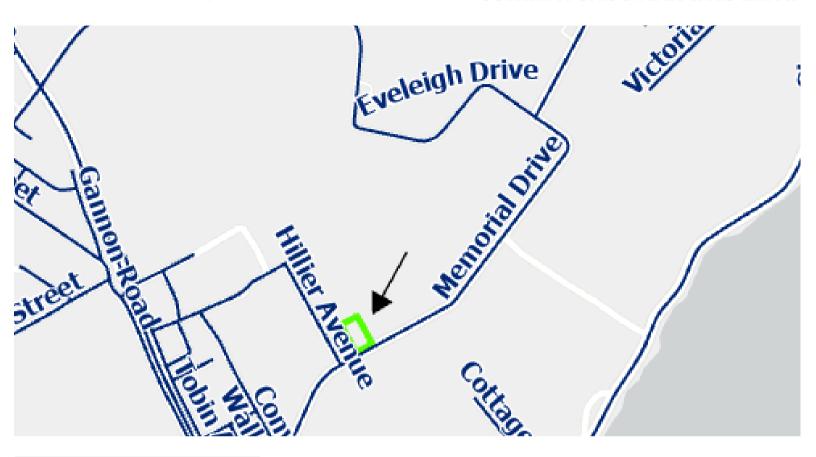

## Lot 15-20 PID#15895956

## **Northside Business Park**

## **Property Information:**

- Lot Frontage: 150ft
- Lot Shape: Rectangle
- Lot Dimensions: Depth of 257.3ft; Width of 150ft\*
- Sanitary Sewer: Serviceable, 8" sewer lateral in the street
- Municipal Water: Serviceable, 12" water lateral in the street
- · Stormwater: Yes, collected in street
- Road access is Memorial Drive
- Easements: Yes
- Electricity: 25kva, 3 phase power available from Circuit 3S-405 at Memorial Drive.
- High Speed Internet Access: Yes
- OP Designation Business Park Industrial
- Land use By-law of the Cape Breton Regional Municipality
- Zoned in Northside Business Park