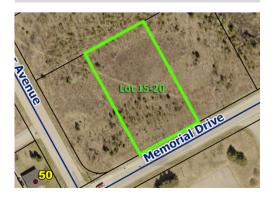

## Lot 15-20 PID#15895956

## **Property Information:**

- Lot Frontage: 150ft
- Lot Shape: Rectangle
- Lot Dimensions: Depth of 257.3ft; Width of 150ft\*
- Sanitary Sewer: Serviceable, 8" sewer lateral in the street
- Municipal Water: Serviceable, 12" water lateral in the street
- · Stormwater: Yes, collected in street
- Road access is Memorial Drive
- Easements: Yes
- Electricity: 25kva, 3 phase power available from Circuit 3S-405 at Memorial Drive.
- High Speed Internet Access: Yes
- OP Designation Business Park Industrial
- Land use By-law of the Cape Breton Regional Municipality
- Zoned in Northside Business Park