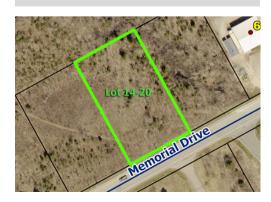

#### Lot 14-20 PID#15895964 Northside Business Park

#### **Property Information:**

- Lot Frontage: 150ft
- Lot Shape: Rectangle
- Lot Dimensions: Depth of 257.3ft ; Width of 150ft\*
- Sanitary Sewer: Serviceable, 8" sewer lateral in the street
- Municipal Water: Serviceable, 12" water lateral in the street
- Stormwater: Yes, collected in street
- Road access is Memorial Drive
- Easements: Yes
- Electricity: 25kva, 3 phase power available from Circuit 3S-405 at Memorial Drive.
- High Speed Internet Access: Yes
- OP Designation Business Park Industrial
- Land use By-law of the Cape Breton Regional Municipality
- Zoned in Northside Business Park