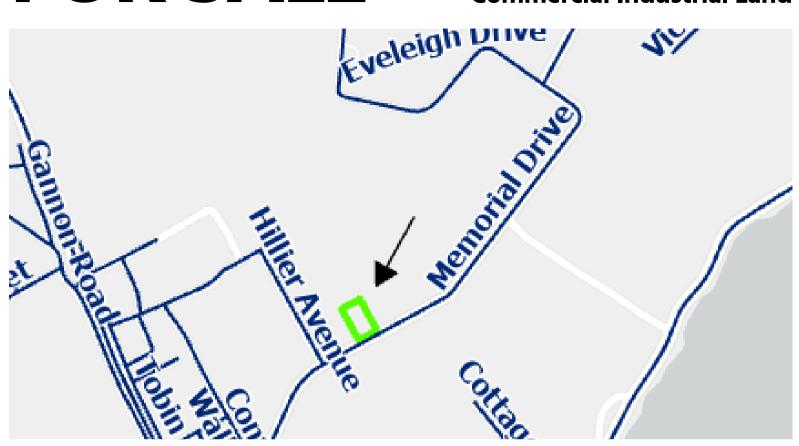

#### Lot 14-20 PID#15895964 Northside Business Park

#### **Property Information:**

- Lot Frontage: 150ft
- Lot Shape: Rectangle
- Lot Dimensions: Depth of 257.3ft ; Width of 150ft\*
- Sanitary Sewer: Serviceable, 8" sewer lateral in the street
- Municipal Water: Serviceable, 12" water lateral in the street
- Stormwater: Yes, collected in street
- Road access is Memorial Drive
- Easements: Yes
- Electricity: 25kva, 3 phase power available from Circuit 3S-405 at Memorial Drive.
- High Speed Internet Access: Yes
- OP Designation Business Park Industrial
- Land use By-law of the Cape Breton Regional Municipality
- Zoned in Northside Business Park