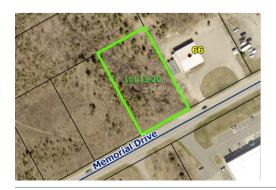

## Lot 13-20 PID#15895972

## **Property Information:**

- Lot Frontage: 150ft
- Lot Shape: Rectangle
- Lot Dimensions: Depth of 257.3ft; Width of 150ft\*
- Sanitary Sewer: Serviceable, 8" sewer lateral in the street
- Municipal Water: Serviceable, 12" water lateral in the street
- · Stormwater: Yes, collected in street
- Road access is Memorial Drive
- Easements: Yes
- Electricity: 25kva, 3 phase power available from Circuit 3S-405 at Memorial Drive.
- High Speed Internet Access: Yes
- OP Designation Business Park Industrial
- Land use By-law of the Cape Breton Regional Municipality
- Zoned in Northside Business Park