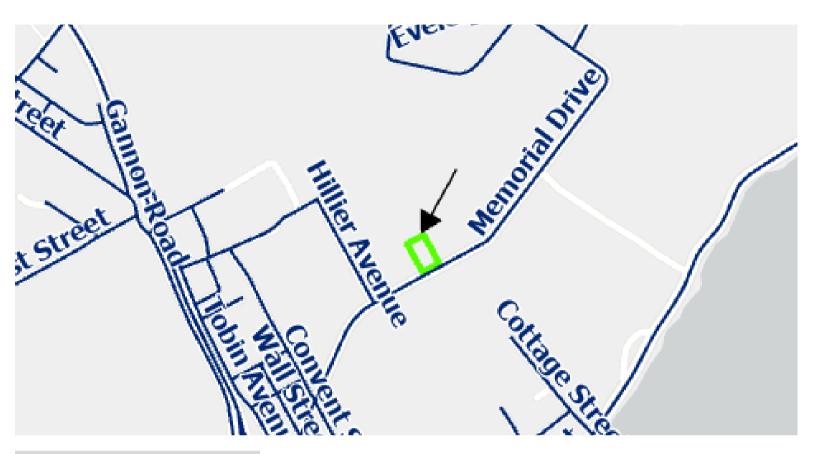

## Lot 13-20 PID#15895972

## **Property Information:**

- Lot Frontage: 150ft
- Lot Shape: Rectangle
- Lot Dimensions: Depth of 257.3ft; Width of 150ft\*
- Sanitary Sewer: Serviceable, 8" sewer lateral in the street
- Municipal Water: Serviceable, 12" water lateral in the street
- · Stormwater: Yes, collected in street
- Road access is Memorial Drive
- Easements: Yes
- Electricity: 25kva, 3 phase power available from Circuit 3S-405 at Memorial Drive.
- High Speed Internet Access: Yes
- OP Designation Business Park Industrial
- Land use By-law of the Cape Breton Regional Municipality
- Zoned in Northside Business Park