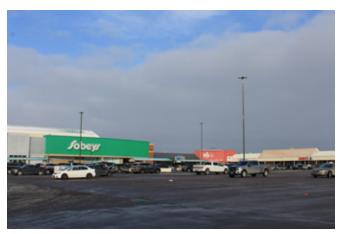

Figure 2-4. Port Hawkesbury Business Inventory Map for Reeves Street and Neighbourhood Areas (February 2022)

Figure 2-5. Port Hawkesbury Business Inventory Map for Highway Commercial Area (February 2022)

# 2.4 Retail Inventory

Retail in Port Hawkesbury is primarily located along Reeves Street with anchor tenants like Canadian Tire, Sobeys, Shoppers Drug Mart and TD Bank, as well as major recreation facilities namely the Port Hawkesbury Civic Centre. Similarly, along Trunk Route 4, the Port Hawkesbury Shopping Centre is home to Walmart, Giant Tiger and Pet Value, while the immediate adjacencies include Atlantic Superstore, Toyota and Hyundai dealerships. In the light industrial park surrounding the latter there are other ancillary automotive and construction oriented business, and as well as miscellaneous commercial businesses interspersed therein. A complete business inventory of Reeves Street and the Highway 4 Commercial area are provided in **Figure 2-4** & **Figure 2-5** respectively. **Figure 2-4** also includes neighbourhood commercial uses primarily located along Granville Street, which include most notably a RBC, along with a small contingent of local businesses.