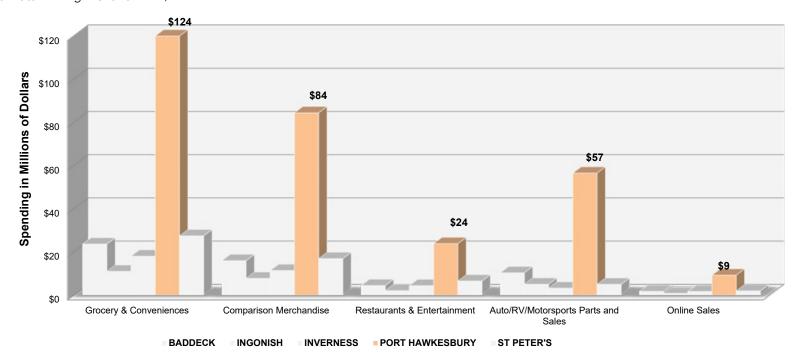

Figure 2-3. Port Hawkesbury Trade Area Resident ONLY Retail Spending Summary 2021 Y/E estimate

(Source: Manifold Data Mining Inc. and FBM)

## **Trade Area Resident Household Spending**

Each of the major five categories of spending (Convenience, Comparison, Leisure, Auto and Online Sales) was assessed at a detailed category-by-category level then aggregated into major categories as shown in **Figure 2-3** for the Port Hawkesbury Trade Area.

The Port Hawkesbury Trade Area spending, as illustrated in **Table 2-1** is estimated at \$289 million in 2021 and is forecast to grow to \$315 million by 2026 and \$342 million by 2031. This demand is premised on Port Hawkesbury growing from its current Trade Area population base of 24,150 to approximately 25,400 by 2031.