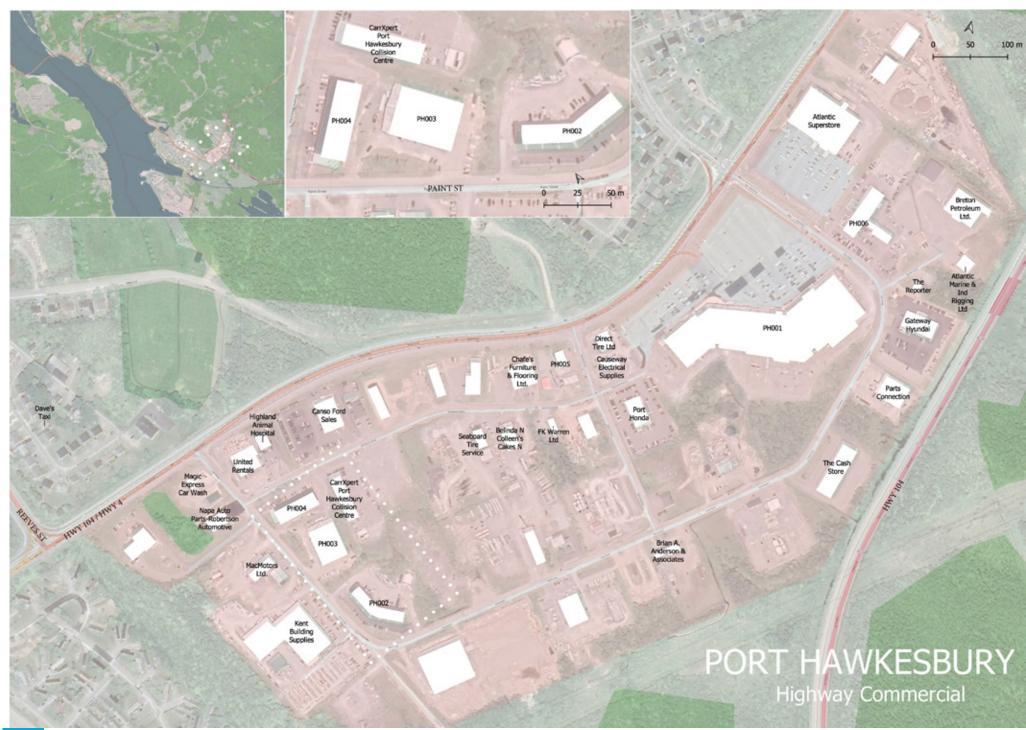

Figure 2-4. Port Hawkesbury Business Inventory Map for Reeves Street and Neighbourhood Areas (February 2022)

Figure 2-5. Port Hawkesbury Business Inventory Map for Highway Commercial Area (February 2022)

# 2.4 Retail Inventory

Retail in Port Hawkesbury is primarily located along Reeves Street with anchor tenants like Canadian Tire, Sobeys, Shoppers Drug Mart and TD Bank, as well as major recreation facilities namely the Port Hawkesbury Civic Centre. Similarly, along Trunk Route 4, the Port Hawkesbury Shopping Centre is home to Walmart, Giant Tiger and Pet Value, while the immediate adjacencies include Atlantic Superstore, Toyota and Hyundai dealerships. In the light industrial park surrounding the latter there are other ancillary automotive and construction oriented business, and as well as miscellaneous commercial businesses interspersed therein. A complete business inventory of Reeves Street and the Highway 4 Commercial area are provided in **Figure 2-4** & **Figure 2-5** respectively. **Figure 2-4** also includes neighbourhood commercial uses primarily located along Granville Street, which include most notably a RBC, along with a small contingent of local businesses.