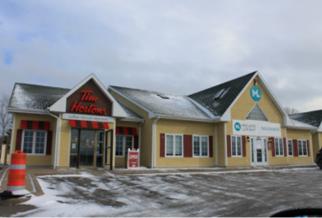

Figure 2-4. Port Hawkesbury Business Inventory Map for Reeves Street and Neighbourhood Areas (February 2022)

Figure 2-5. Port Hawkesbury Business Inventory Map for Highway Commercial Area (February 2022)

# 2.4 Retail Inventory

Retail in Port Hawkesbury is primarily located along Reeves Street with anchor tenants like Canadian Tire, Sobeys, Shoppers Drug Mart and TD Bank, as well as major recreation facilities namely the Port Hawkesbury Civic Centre. Similarly, along Trunk Route 4, the Port Hawkesbury Shopping Centre is home to Walmart, Giant Tiger and Pet Value, while the immediate adjacencies include Atlantic Superstore, Toyota and Hyundai dealerships. In the light industrial park surrounding the latter there are other ancillary automotive and construction oriented business, and as well as miscellaneous commercial businesses interspersed therein. A complete business inventory of Reeves Street and the Highway 4 Commercial area are provided in **Figure 2-4** & **Figure 2-5** respectively. **Figure 2-4** also includes neighbourhood commercial uses primarily located along Granville Street, which include most notably a RBC, along with a small contingent of local businesses.

Figure 2-6. Port Hawkesbury Retail Inventory Images (February 2022)