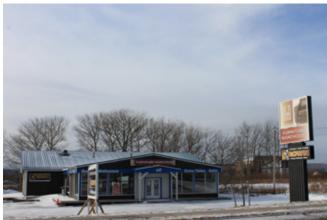

Figure 2-4. Port Hawkesbury Business Inventory Map for Reeves Street and Neighbourhood Areas (February 2022)

Figure 2-5. Port Hawkesbury Business Inventory Map for Highway Commercial Area (February 2022)

# 2.4 Retail Inventory

Retail in Port Hawkesbury is primarily located along Reeves Street with anchor tenants like Canadian Tire, Sobeys, Shoppers Drug Mart and TD Bank, as well as major recreation facilities namely the Port Hawkesbury Civic Centre. Similarly, along Trunk Route 4, the Port Hawkesbury Shopping Centre is home to Walmart, Giant Tiger and Pet Value, while the immediate adjacencies include Atlantic Superstore, Toyota and Hyundai dealerships. In the light industrial park surrounding the latter there are other ancillary automotive and construction oriented business, and as well as miscellaneous commercial businesses interspersed therein. A complete business inventory of Reeves Street and the Highway 4 Commercial area are provided in **Figure 2-4** & **Figure 2-5** respectively. **Figure 2-4** also includes neighbourhood commercial uses primarily located along Granville Street, which include most notably a RBC, along with a small contingent of local businesses.

Figure 2-6. Port Hawkesbury Retail Inventory Images (February 2022)