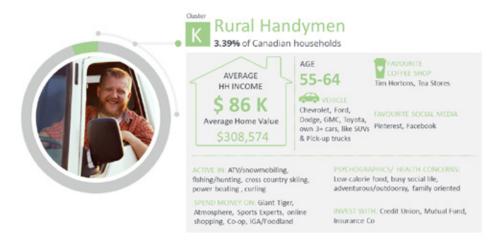

The Trade Area for Port Hawkesbury is detailed in **Appendix A** and illustrated in **Figure 2-1**. Estimated for the end of year 2021, Port Hawkesbury's Trade Area population is 24,150 with 58% considered as a Rural Handyman lifestyle cluster (**Figure 2-2**). Using the province as a benchmark, the population in this Trade Areas also tends to be older with a lower household income.

Figure 2-1. Port Hawkesbury Trade Area

Figure 2-2. Dominant Lifestyle Cluster in Port Hawkesbury Trade Area

However, this forecast represents a snapshot based on demographic models, and does not account for future planning realities that seek to turn around population decline, nor does it reflect the most recent Statistics Canada Federal Census release which has begun to show a much slower rate of decline and in fact is heading towards positive population growth over the next decade. Forecast estimates for the Trade Area suggest that the population could grow from 24,150 to 25,400 at conservative estimates, which bucks the trend of the past 20 years and is indicative of a new future for Cape Breton Island.