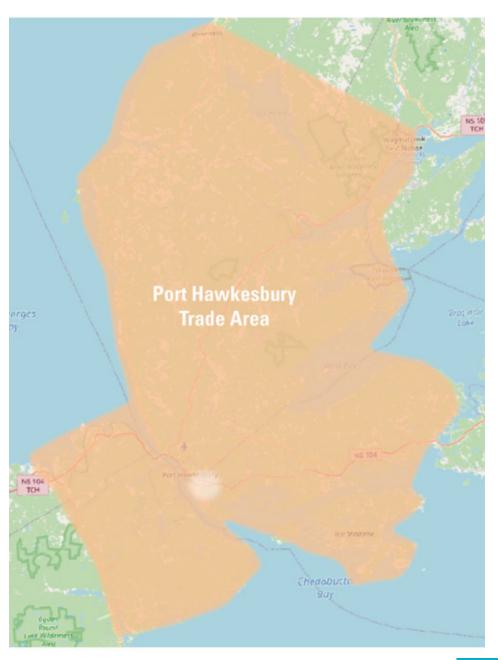

The Trade Area for Port Hawkesbury is detailed in **Appendix A** and illustrated in **Figure 2-1**. Estimated for the end of year 2021, Port Hawkesbury's Trade Area population is 24,150 with 58% considered as a Rural Handyman lifestyle cluster (**Figure 2-2**). Using the province as a benchmark, the population in this Trade Areas also tends to be older with a lower household income.

Figure 2-1. Port Hawkesbury Trade Area

Figure 2-2. Dominant Lifestyle Cluster in Port Hawkesbury Trade Area

However, this forecast represents a snapshot based on demographic models, and does not account for future planning realities that seek to turn around population decline, nor does it reflect the most recent Statistics Canada Federal Census release which has begun to show a much slower rate of decline and in fact is heading towards positive population growth over the next decade. Forecast estimates for the Trade Area suggest that the population could grow from 24,150 to 25,400 at conservative estimates, which bucks the trend of the past 20 years and is indicative of a new future for Cape Breton Island.