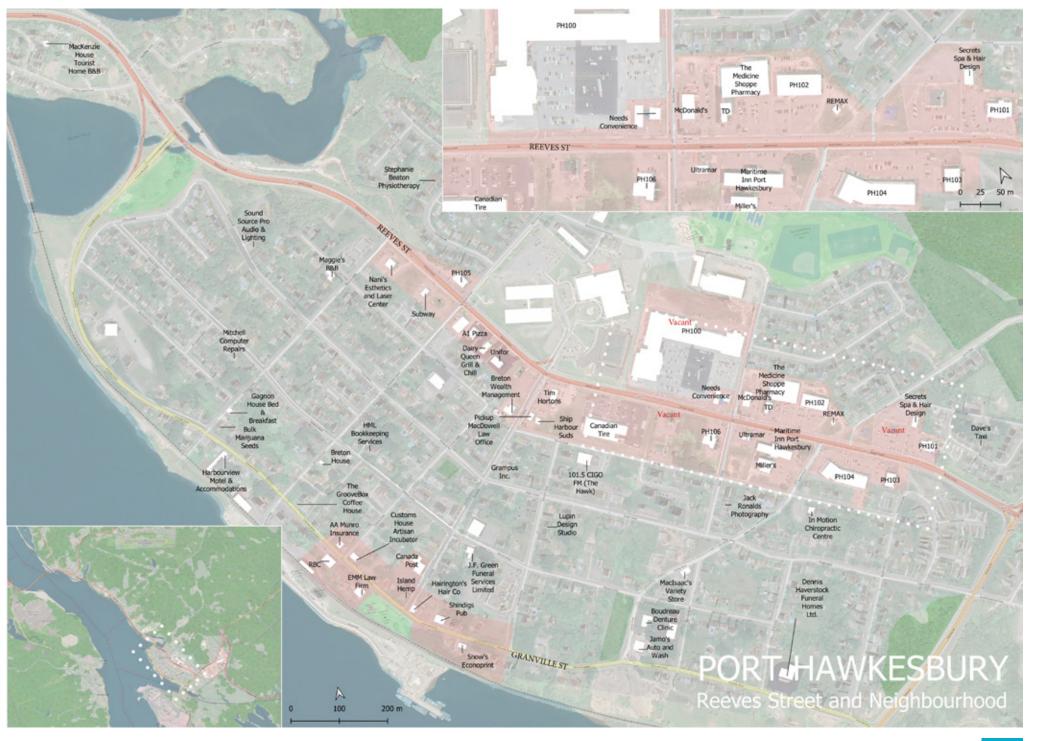

Figure 2-4. Port Hawkesbury Business Inventory Map for Reeves Street and Neighbourhood Areas (February 2022)

Figure 2-5. Port Hawkesbury Business Inventory Map for Highway Commercial Area (February 2022)

# 2.4 Retail Inventory

Retail in Port Hawkesbury is primarily located along Reeves Street with anchor tenants like Canadian Tire, Sobeys, Shoppers Drug Mart and TD Bank, as well as major recreation facilities namely the Port Hawkesbury Civic Centre. Similarly, along Trunk Route 4, the Port Hawkesbury Shopping Centre is home to Walmart, Giant Tiger and Pet Value, while the immediate adjacencies include Atlantic Superstore, Toyota and Hyundai dealerships. In the light industrial park surrounding the latter there are other ancillary automotive and construction oriented business, and as well as miscellaneous commercial businesses interspersed therein. A complete business inventory of Reeves Street and the Highway 4 Commercial area are provided in **Figure 2-4** & **Figure 2-5** respectively. **Figure 2-4** also includes neighbourhood commercial uses primarily located along Granville Street, which include most notably a RBC, along with a small contingent of local businesses.