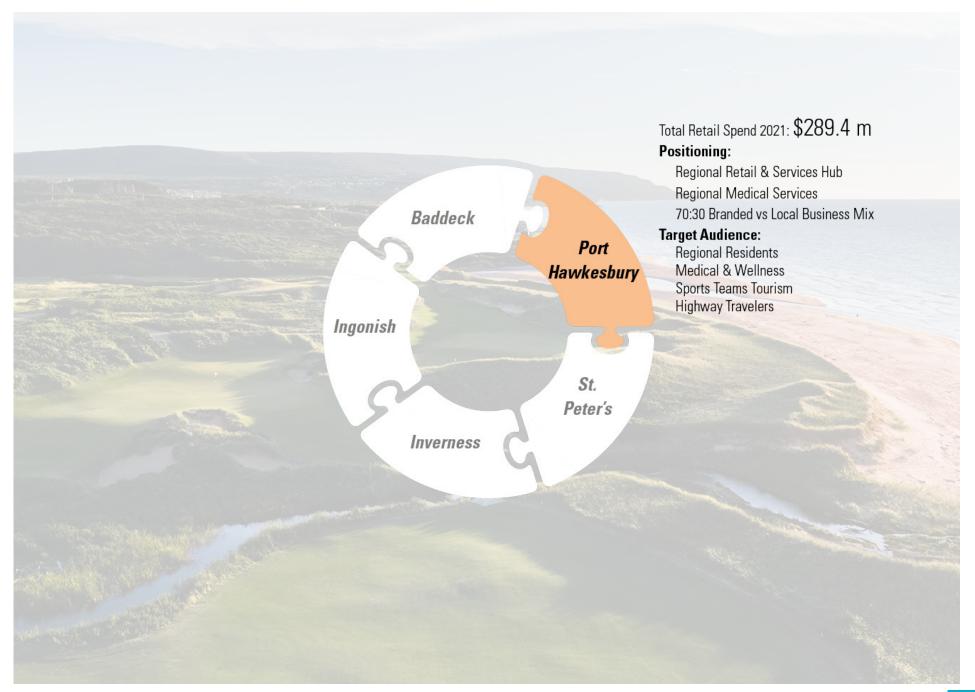

#### **Pharmacy & Personal Services**

Great Clips (800 to 1,000 sf) Sport Clips (800 to 1,200 sf) Lawton's (7,500 to 12,000 sf)

Figure 3-1. Retail Positioning Strategy & Target Markets Summary
(See CB REN Retail Market Analysis for information on the other communities in the study)