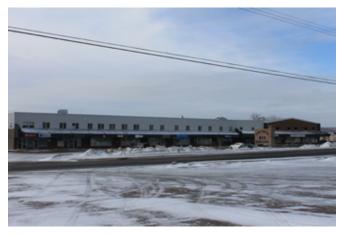

Figure 2-4. Port Hawkesbury Business Inventory Map for Reeves Street and Neighbourhood Areas (February 2022)

Figure 2-5. Port Hawkesbury Business Inventory Map for Highway Commercial Area (February 2022)

# 2.4 Retail Inventory

Retail in Port Hawkesbury is primarily located along Reeves Street with anchor tenants like Canadian Tire, Sobeys, Shoppers Drug Mart and TD Bank, as well as major recreation facilities namely the Port Hawkesbury Civic Centre. Similarly, along Trunk Route 4, the Port Hawkesbury Shopping Centre is home to Walmart, Giant Tiger and Pet Value, while the immediate adjacencies include Atlantic Superstore, Toyota and Hyundai dealerships. In the light industrial park surrounding the latter there are other ancillary automotive and construction oriented business, and as well as miscellaneous commercial businesses interspersed therein. A complete business inventory of Reeves Street and the Highway 4 Commercial area are provided in **Figure 2-4** & **Figure 2-5** respectively. **Figure 2-4** also includes neighbourhood commercial uses primarily located along Granville Street, which include most notably a RBC, along with a small contingent of local businesses.

Figure 2-6. Port Hawkesbury Retail Inventory Images (February 2022)