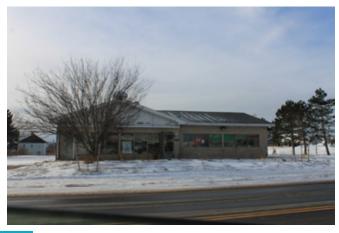

Figure 2-4. Port Hawkesbury Business Inventory Map for Reeves Street and Neighbourhood Areas (February 2022)

Figure 2-5. Port Hawkesbury Business Inventory Map for Highway Commercial Area (February 2022)

# 2.4 Retail Inventory

Retail in Port Hawkesbury is primarily located along Reeves Street with anchor tenants like Canadian Tire, Sobeys, Shoppers Drug Mart and TD Bank, as well as major recreation facilities namely the Port Hawkesbury Civic Centre. Similarly, along Trunk Route 4, the Port Hawkesbury Shopping Centre is home to Walmart, Giant Tiger and Pet Value, while the immediate adjacencies include Atlantic Superstore, Toyota and Hyundai dealerships. In the light industrial park surrounding the latter there are other ancillary automotive and construction oriented business, and as well as miscellaneous commercial businesses interspersed therein. A complete business inventory of Reeves Street and the Highway 4 Commercial area are provided in **Figure 2-4** & **Figure 2-5** respectively. **Figure 2-4** also includes neighbourhood commercial uses primarily located along Granville Street, which include most notably a RBC, along with a small contingent of local businesses.

Figure 2-6. Port Hawkesbury Retail Inventory Images (February 2022)