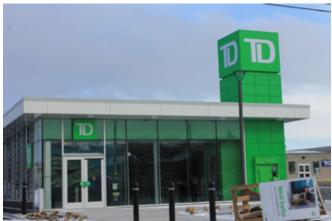

# 2.4 Retail Inventory

Retail in Port Hawkesbury is primarily located along Reeves Street with anchor tenants like Canadian Tire, Sobeys, Shoppers Drug Mart and TD Bank, as well as major recreation facilities namely the Port Hawkesbury Civic Centre. Similarly, along Trunk Route 4, the Port Hawkesbury Shopping Centre is home to Walmart, Giant Tiger and Pet Value, while the immediate adjacencies include Atlantic Superstore, Toyota and Hyundai dealerships. In the light industrial park surrounding the latter there are other ancillary automotive and construction oriented business, and as well as miscellaneous commercial businesses interspersed therein. A complete business inventory of Reeves Street and the Highway 4 Commercial area are provided in **Figure 2-4** & **Figure 2-5** respectively. **Figure 2-4** also includes neighbourhood commercial uses primarily located along Granville Street, which include most notably a RBC, along with a small contingent of local businesses.

Along Reeves Street there are opportunities for some strategic infill development, particularly in the former KFC building and adjacent property facing the Causeway Shopping Centre as well as other smaller lots. Consideration may also be given for the possibility of RBC to relocate near to the recent new TD Bank along Reeves St.

The amount of future demand forecast in Port Hawkesbury presents immediate opportunities for action as well as planning for future infill and redevelopment.

Near term considerations should be engaging in discussions with RBC to find out their plans for possible relocation in the community along Reeves Street. With the recent completion of a new TD Bank and realizing that there are vacant lots across from the Causeway Shopping Centre, it would be in RBC's best interest to pursue relocating where they can cluster around like businesses and benefit from high visibility and access to the regional segment.