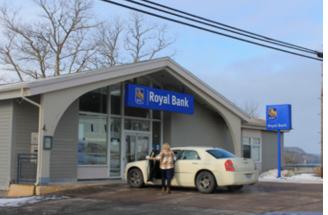

# 2.4 Retail Inventory

Retail in Port Hawkesbury is primarily located along Reeves Street with anchor tenants like Canadian Tire, Sobeys, Shoppers Drug Mart and TD Bank, as well as major recreation facilities namely the Port Hawkesbury Civic Centre. Similarly, along Trunk Route 4, the Port Hawkesbury Shopping Centre is home to Walmart, Giant Tiger and Pet Value, while the immediate adjacencies include Atlantic Superstore, Toyota and Hyundai dealerships. In the light industrial park surrounding the latter there are other ancillary automotive and construction oriented business, and as well as miscellaneous commercial businesses interspersed therein. A complete business inventory of Reeves Street and the Highway 4 Commercial area are provided in **Figure 2-4** & **Figure 2-5** respectively. **Figure 2-4** also includes neighbourhood commercial uses primarily located along Granville Street, which include most notably a RBC, along with a small contingent of local businesses.

Along Reeves Street there are opportunities for some strategic infill development, particularly in the former KFC building and adjacent property facing the Causeway Shopping Centre as well as other smaller lots. Consideration may also be given for the possibility of RBC to relocate near to the recent new TD Bank along Reeves St.

The amount of future demand forecast in Port Hawkesbury presents immediate opportunities for action as well as planning for future infill and redevelopment.

Near term considerations should be engaging in discussions with RBC to find out their plans for possible relocation in the community along Reeves Street. With the recent completion of a new TD Bank and realizing that there are vacant lots across from the Causeway Shopping Centre, it would be in RBC's best interest to pursue relocating where they can cluster around like businesses and benefit from high visibility and access to the regional segment.