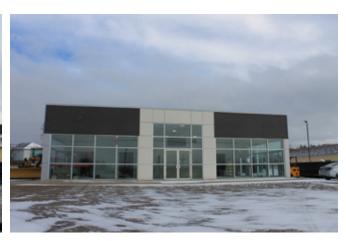

Figure 2-4. Port Hawkesbury Business Inventory Map for Reeves Street and Neighbourhood Areas (February 2022)

Figure 2-5. Port Hawkesbury Business Inventory Map for Highway Commercial Area (February 2022)

# 2.4 Retail Inventory

Retail in Port Hawkesbury is primarily located along Reeves Street with anchor tenants like Canadian Tire, Sobeys, Shoppers Drug Mart and TD Bank, as well as major recreation facilities namely the Port Hawkesbury Civic Centre. Similarly, along Trunk Route 4, the Port Hawkesbury Shopping Centre is home to Walmart, Giant Tiger and Pet Value, while the immediate adjacencies include Atlantic Superstore, Toyota and Hyundai dealerships. In the light industrial park surrounding the latter there are other ancillary automotive and construction oriented business, and as well as miscellaneous commercial businesses interspersed therein. A complete business inventory of Reeves Street and the Highway 4 Commercial area are provided in **Figure 2-4** & **Figure 2-5** respectively. **Figure 2-4** also includes neighbourhood commercial uses primarily located along Granville Street, which include most notably a RBC, along with a small contingent of local businesses.

Figure 2-6. Port Hawkesbury Retail Inventory Images (February 2022)