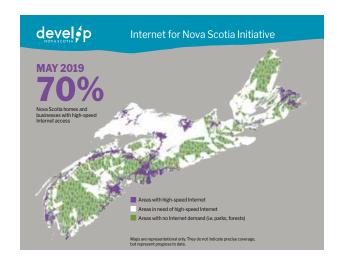

#### Internet for Nova Scotia Initiative (Develop NS)

Develop Nova Scotia is the Crown Corporation responsible for developing and implementing a strategy to provide high-speed Internet access across Nova Scotia. The Internet for Nova Scotia Initiative will make access to high-speed Internet available to more than 95% of Nova Scotian homes and businesses—and as close to 100% as possible.

The need for better, reliable high-speed Internet service across Nova Scotia is essential. In many ways it will have a similar impact to bringing electricity to every corner of the province so many decades ago. We understand the urgency to move as quickly as possible to address the challenge and we are getting there—faster. We are making progress. To date 90,000 homes and businesses are included as part of the project.

Through this work Develop NS identified additional underserved and captured where possible. There are approximately 4,300 remaining homes and businesses with whom Develop NS is working with qualified providers on potential solutions.

Since the first projects were announced in February 2020, approximately 52,000 (as of January 2022) of the total 90,000 homes and businesses that are part of our agreements with providers now have the network in place to provide new or improved high-speed Internet (**Figure 2-3**).

Figure 2-3. Internet for Nova Scotia Initiative 2019, with targets for Summer 2022 and End of 2023

Eight big moves were recommended by the plan:

- 1. Connect Reeves Street with NSCC Greenway;
- 2. Use signage and landscaping to improve Reeve Street's gateways;
- 3. Utilize connections between Reeves Street and other destinations;
- 4. Improve existing active transportation connections along Reeves Street using Complete Street principles and a road diet;
- 5. Utilize empty lots through infill development and site design standards;
- 6. Establish lot development standards to improve landscaping and reduce asphalt surfaces;
- 7. Introduce a façade improvement program for existing buildings;
- 8. Improve civic branding through wayfinding and signage.