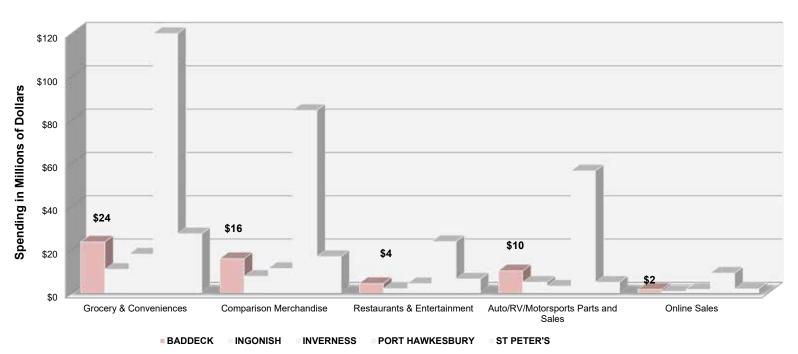

## 4.4 Retail Inventory

St. Peter's has a concentration of retail and public services along Grenville Street, also referred to as "main street" in the Village Core area between Deraymond St and the Canal. As a small community with clustered main street feel, it provides a strong contingent of day-to-day conveniences as represented on **Figure 4-4** and **Figure 4-5.** St. Peter's has a total ground level retail inventory of approximately 110,074 sf (**Table 4-2**). The inventory measured against the local trade are it serves equates to a per capita ratio of 20.5 sf/capita, which is almost exactly where the community should lie in terms of its retail space offering.