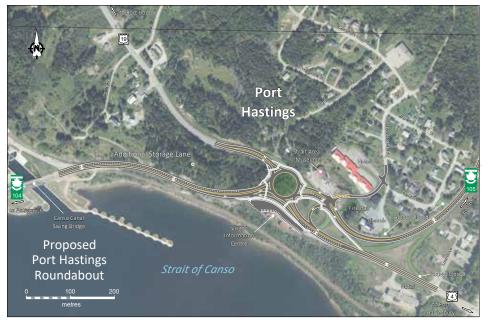

## **Port Hastings Rotary**

The NS Department of Public Works is in the final stages of preparing to replace the existing Port Hastings rotary with a new roundabout, originally scheduled for 2021/2022 (**Figure 2-7**).

Those traveling over the Canso Causeway toward Port Hawkesbury can expect fewer delays, while those traveling back to the mainland will benefit from storage lanes allowing vehicles to queue while waiting for the swing bridge to close.

Figure 2-7. Port Hastings Proposed Roundabout (NS Department of Public Works, 2021)