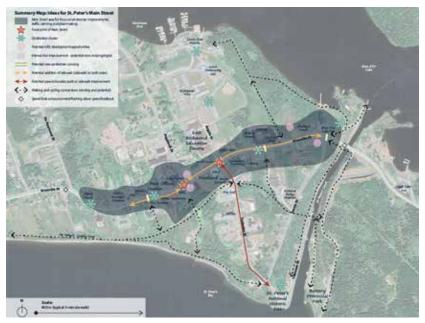

# Nova Scotia Main Streets Initiative Community Workbook (NS Federation of Municipalities & FBM, 2020)

The Village of St. Peter's was one of three communities involved in the creation of the Main Street Workbook in 2019/2020. The purpose of the Workbook was to explore possibilities for community-based action on Main Streets in Nova Scotia, while providing considerations for government strategies, programs or policies. The seven Principles for Community Main Streets and Policy Considerations that came out of this work were a direct result of community feedback and research.

For the Village of St. Peter's in particular, there was a strong interest coming into the Main Streets session on facade improvement, murals, gateway signage, resolving parking, traffic lights, pedestrian crossings, events, water access, volunteerism, and business organizing. Additional themes expressed in the engagement session included recognition of the strong business community, and the opportunity for the old NSLC building and Irving site at Grenville and Pepperell Streets to become community hubs with centralized parking (**Figure 2-5**).

Figure 2-5. Nova Scotia Main Streets Initiative Community Workbook (2020)