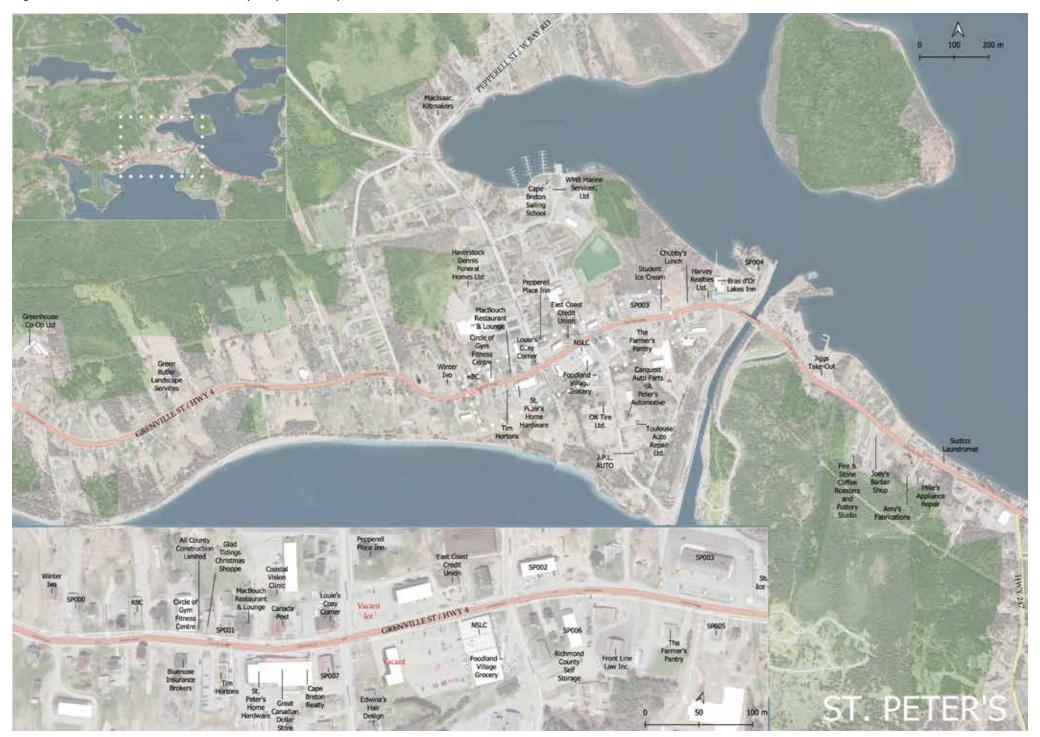

## 4.4 Retail Inventory

St. Peter's has a concentration of retail and public services along Grenville Street, also referred to as "main street" in the Village Core area between Deraymond St and the Canal. As a small community with clustered main street feel, it provides a strong contingent of day-to-day conveniences as represented on **Figure 4-4** and **Figure 4-5.** St. Peter's has a total ground level retail inventory of approximately 110,074 sf (**Table 4-2**). The inventory measured against the local trade are it serves equates to a per capita ratio of 20.5 sf/capita, which is almost exactly where the community should lie in terms of its retail space offering.