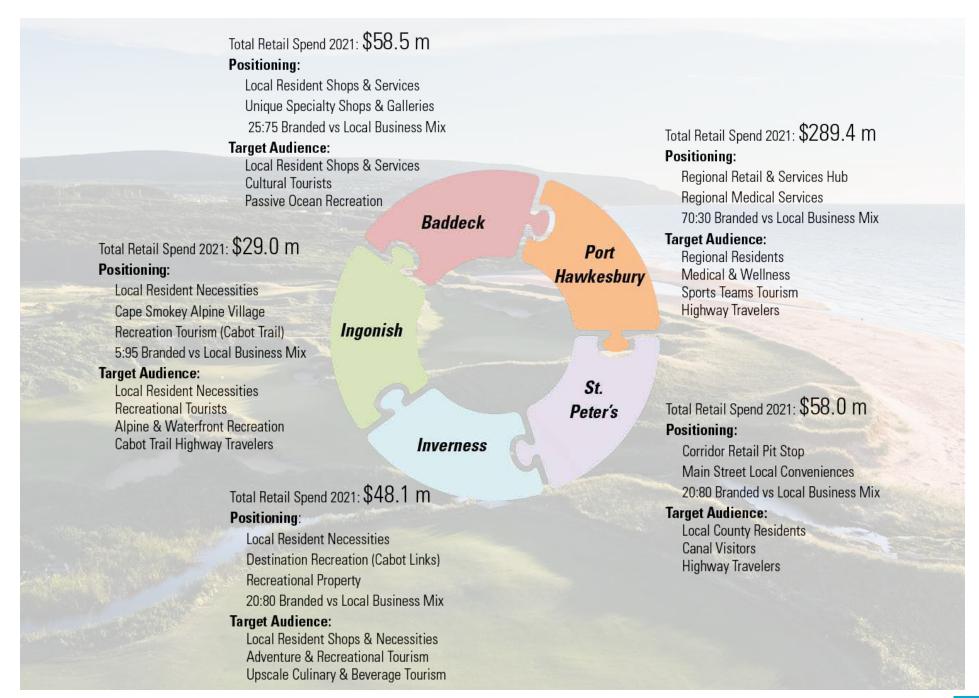

**Section 8 - Key Findings Summary**: Summarizes key retail market findings and opportunities for each community and presents an overall positioning strategy.