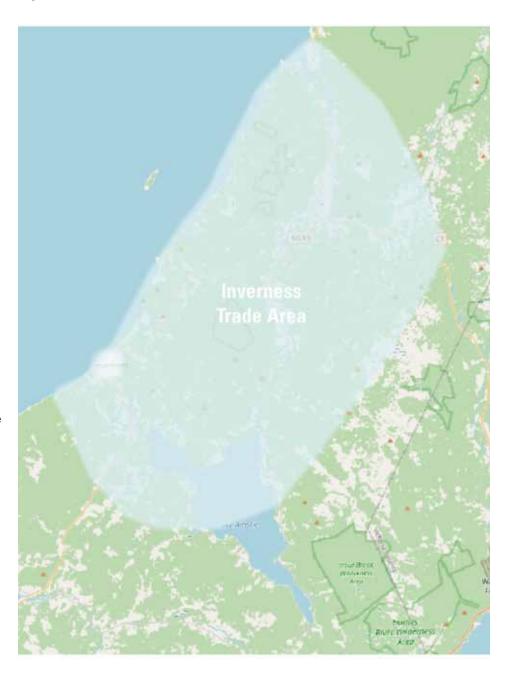

The Trade Area for Port Hawkesbury is detailed in **Appendix A** and illustrated in **Figure 3-1**. Estimated for the end of year 2021, Port Hawkesbury's Trade Area population is 24,150 with 58% considered as a Rural Handyman lifestyle cluster (**Figure 3-2**). Using the province as a benchmark, the population in this Trade Areas also tends to be older with a lower household income.

Figure 3-1. Port Hawkesbury Trade Area

However, this forecast represents a snapshot based on demographic models, and does not account for future planning realities that seek to turn around population decline, nor does it reflect the most recent Statistics Canada Federal Census release which has begun to show a much slower rate of decline and in fact is heading towards positive population growth over the next decade. Forecast estimates for the Trade Area suggest that the population could grow from 24,150 to 25,400 at conservative estimates, which bucks the trend of the past 20 years and is indicative of a new future for Cape Breton Island.