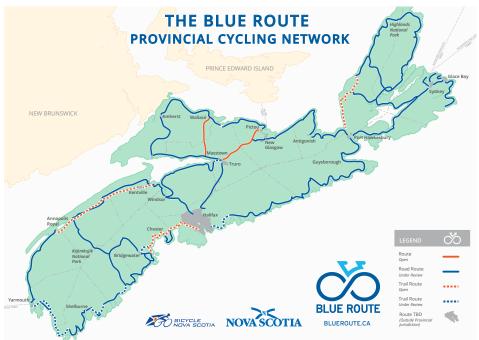

#### **Blue Route**

The Blue Route is a province wide network of bicycling infrastructure which, when complete, will enable residents and visitors to travel across Nova Scotia safely by bike (**Figure 2-8**). St.Peter's, Ingonish and Baddeck are located on road portions of the Blue Route, with Inverness being the only community connected by a trail route with Port Hastings (northeast of Port Hawkesbury). This portion of the Blue Route is known as the Celtic Shore Coastal Trail which features 92km of fairly flat and hard-packed trail way.

In June 2021, the Town of Port Hawkesbury with support from the provincial and federal government, announced 7km of new active transportation connections including the Tamarac Off-road Blue Route Connection (0.5km) and Destination Reeves Street (0.7km). This new infrastructure will expand the Blue Route into Port Hawkesbury while also supporting active transportation and the objectives of the Destination Reeves Street (2015) plan.

Figure 2-8. Nova Scotia Blue Route Network (2017)