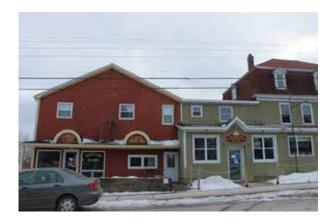

on may be to create a seasonally-adaptive, quasi-enclosed space on the waterfront for a public market/farmer's market, similar to the example of the Hubbards Barn in Hubbards, NS. This type of facility could become a local and regional destination as well as serve as an ideal rental facility for community and/or private events such as weddings.

Because of the growing, more permanent residential segment that exists today and is forecast to grow, there may also be an opportunity for another financial institution, such as TD or Scotiabank.

Lastly, leverage the proximity of the Wagmatcook First Nation to invite them to establish an interactive cultural workshop space in the village or as part of any new community space.

Figure 7-5. Baddeck Retail Inventory Images (February 2022)



















# 8.0 Key Findings Summary

#### 8.1 Retail Market Analysis Key Findings

#### Port Hawkesbury

From a marketing attraction perspective, the demand forecasts for Port Hawkesbury provide insights into the target types, formats and merchandise or brand categories that could or should be pursued to further solidify its place in the market as a regional destination for core goods and services.

The amount of future demand forecast in Port Hawkesbury presents immediate opportunities for action as well as planning for future infill and redevelopment.

Near term considerations should be engaging in discussions with RBC to find out their plans for possible relocation in the community along Reeves Street. With the recent completion of a new TD Bank and realizing that there are vacant lots a