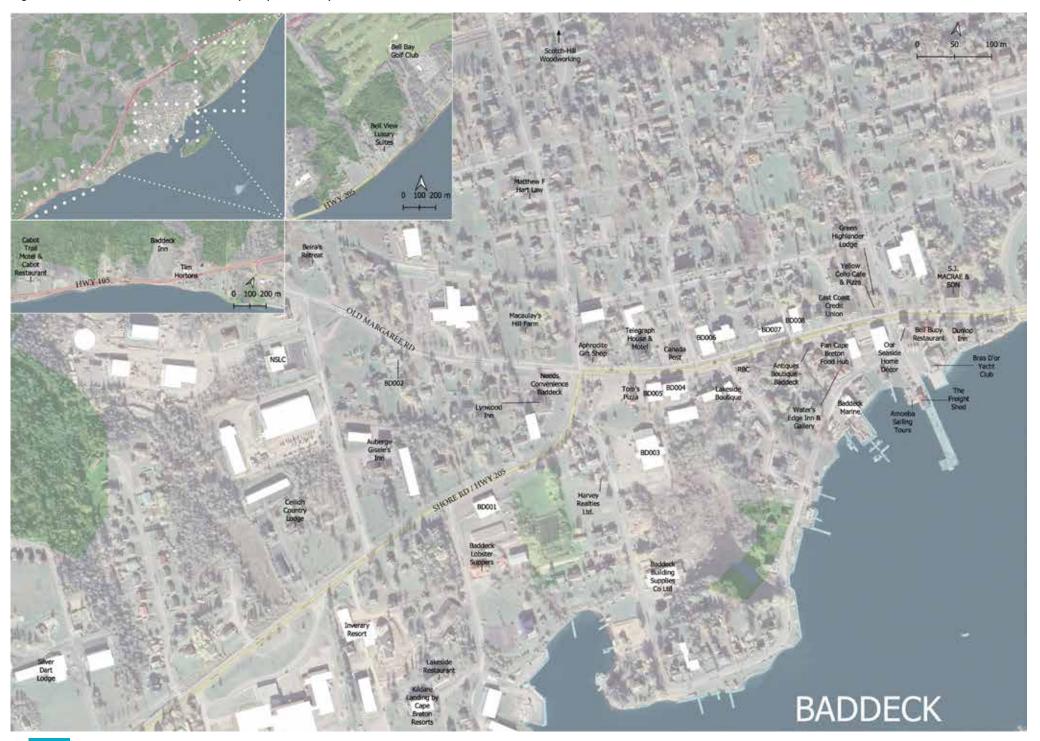

## 4.4 Retail Inventory

St. Peter's has a concentration of retail and public services along Grenville Street, also referred to as "main street" in the Village Core area between Deraymond St and the Canal. As a small community with clustered main street feel, it provides a strong contingent of day-to-day conveniences as represented on **Figure 4-4** and **Figure 4-5.** St. Peter's has a total ground level retail inventory of approximately 110,074 sf (**Table 4-2**). The inventory measured against the local trade are it serves equates to a per capita ratio of 20.5 sf/capita, which is almost exactly where the community should lie in terms of its retail space offering.

The most prominent and notable vacancy includes the former NSLC building, while there are a few prime infill properties that are currently vacant lots along Grenville Street.

The current estimated vacancy rate in St. Peter's is less than 5% and mostly because of the latter NSLC building, though there are a couple other smaller vacant storefronts fronting Grenville Street.

Figure 4-2. Dominant Lifestyle Cluster in St. Peter's Trade Area

Across from the vacant NSLC at the high profile "four-corners" intersection of Grenville Street and Pepperell Street is a vacant lot currently used for surface parking.

Many of the available lots have high profile frontage along St. Peter's main street and represent prime opportunities for infill.