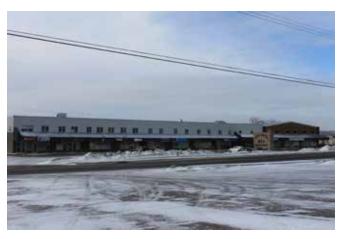

OFESSIONAL & FINANCIAL SERVICE              | 98,432                                              |
| SPECIALTY RETAIL                              | 32,356                                              |
| SPORTING GOODS & OUTDOOR RECREATION           | C                                                   |
| TOYS & HOBBIES                                | C                                                   |
| VACANT                                        | 11,400                                              |
| PORT HAWKESBURY SHOPPING CENTRE               | 250,000                                             |
| TOTAL                                         | 772,712                                             |

Figure 3-6. Port Hawkesbury Retail Inventory Images (February 2022)



















## 3.5 Retail Demand

Quantifying the future potential retail demand for Port Hawkesbury utilized a more general methodology. Rather than examining the market capture by retail spending, the methodology took 3 approaches and then created an average of the two to determine the approximate demand. Additionally, the demand for this community looks toward a 10-year horizon to the year 2031. **Appendix B & C** provides documentation of detailed category spending for the Port Hawkesbury Trade Area.

#### Inventory Market Share Methodology

The first methodology, as shown in **Table 3-3** takes the current inventory estimates and divides this into the demand based on a 100% market share capture to determine the current market share of inventory. In the case of Port Hawkesbury, if 100%