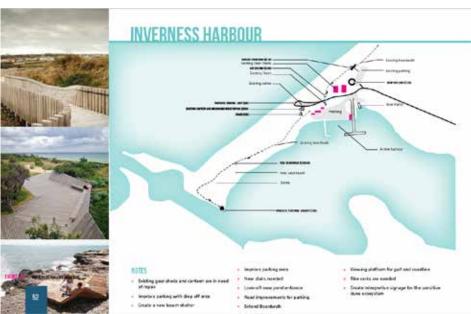

## **Inverness County Signature Spaces & Signage Strategy (2017)**

Signature Spaces and Signage is a place-based strategy which catalogs a network of special places in the County that could be enhanced with specially made signage or other placemaking interventions. The purpose of the strategy is to connect visitors and locals alike to the 33 signature sites unique to the County, and to encourage them to stay longer.

Top destinations in Inverness County included the Inverness Art Centre, Inverness Beach, Cabot Links, and the Cape Breton Highlands National Park.

Inverness Harbour/Beach (**Figure 2-6**) in particular is considered a signature site for the community of Inverness, and it is located on a primary travel route which connects to the iconic Cabot Trail. As a site with strong destination appeal, existing facilities and amenities, and high visitation, the Inverness Harbour/Beach was selected as one of six sites for development in phase 1 (originally proposed for 2017-2020).

Figure 2-6. Inverness County Signature Spaces & Signage Strategy (2017)