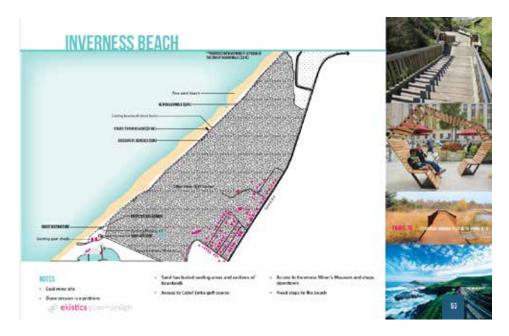

## **Inverness County Signature Spaces & Signage Strategy (2017)**

Signature Spaces and Signage is a place-based strategy which catalogs a network of special places in the County that could be enhanced with specially made signage or other placemaking interventions. The purpose of the strategy is to connect visitors and locals alike to the 33 signature sites unique to the County, and to encourage them to stay longer.

Top destinations in Inverness County included the Inverness Art Centre, Inverness Beach, Cabot Links, and the Cape Breton Highlands National Park.

Inverness Harbour/Beach (**Figure 2-6**) in particular is considered a signature site for the community of Inverness, and it is located on a primary travel route which connects to the iconic Cabot Trail. As a site with strong destination appeal, existing facilities and amenities, and high visitation, the Inverness Harbour/Beach was selected as one of six sites for development in phase 1 (originally proposed for 2017-2020).

Figure 2-6. Inverness County Signature Spaces & Signage Strategy (2017)