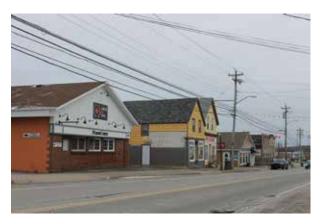

|        |                                    |  |  |  |
| Visitor-Supported Floorspace Demand Forecast (sf) 11,893 |                                               |        |                                    |  |  |  |
|                                                          |                                               |        |                                    |  |  |  |
| TOTAL                                                    | . Resident + Visitor Floorspace Demand (sf)   |        | 4,090                              |  |  |  |
|                                                          |                                               |        |                                    |  |  |  |

Figure 4-5. St. Peter's Retail Inventory Images (February 2022)















#### Inventory Market Share Methodology

The first methodology, as shown in **Table 4-3** takes the current inventory estimates and divides this into the demand based on a 100% market share capture to determine the current market share of inventory.

In the case of St. Peter's, if 100% of the trade area spending were captured, approximately 233,000 sf of space would be supported.

This is not realistic, but from this figure we can calculate that the current St. Peter's inventory of 110,764 sf accounts for a market share of inventory of 47.2%. Based on this calculated "current market by inventory" estimate a "target potential market share" is applied.

The resulting difference between the "target" and the "current" inventory equates to an "unmet potential" figure, which may also b