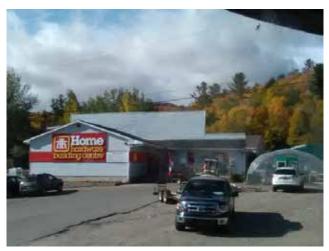

t Cape Smokey in the range of 15,000 sf would be supported by the visitor volume that has historically not stopped in the area. Furthermore, with the recent gondola opening and adjacent amenity package of alpine and waterfront, Cape Smokey is the single most significant catalyst to attracting and retaining visitor spending that would exceed the conservative forecasts in this study.

Tourism, as opposed to local trade area growth will be the backbone of any successful retail provision in Ingonish.

In addition to retail, and since Ingonish is at the entry to the National Park, it is recommended that either at Cape Smokey or in the core village area, that an EV Charging station be introduced as a further enticement to guests and visitors.

Figure 6-6. Ingonish Retail Inventory Images













# 7.0 Baddeck Retail Market Assessment

#### 7.1 Introduction

Baddeck is a village of about 800 people in southern Victoria County. Centrally located on Cape Breton Island, the town is nestled on the north shore of the Bras d'Or lake, itself designated a UNESCO Biosphere Reserve since 2011. Baddeck is the boating centre of Bras d'Or Lake with 111 mooring spots, 22 of which are reserved for commercial use like boat tours. Baddeck is home to the Alexander Graham Bell National Historic Site which saw 86,302 visitors in 2018-2019 season. Victoria County Memorial Hospital is also located in Baddeck.

The Village of Baddeck (village commission) is currently in the process of deciding whether to join with the surrounding Victoria County. In November 2021 the council voted to dissolve, but