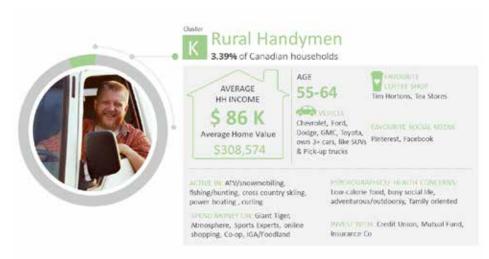

The Trade Area for Port Hawkesbury is detailed in **Appendix A** and illustrated in **Figure 3-1**. Estimated for the end of year 2021, Port Hawkesbury's Trade Area population is 24,150 with 58% considered as a Rural Handyman lifestyle cluster (**Figure 3-2**). Using the province as a benchmark, the population in this Trade Areas also tends to be older with a lower household income.