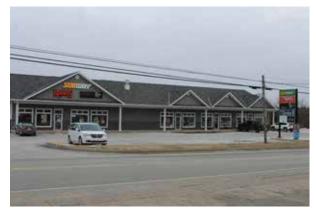

|        |                                    |  |  |  |
| Visitor-Supported Floorspace Demand Forecast (sf) 11,893 |                                               |        |                                    |  |  |  |
|                                                          |                                               |        |                                    |  |  |  |
| TOTAL                                                    | . Resident + Visitor Floorspace Demand (sf)   |        | 4,090                              |  |  |  |
|                                                          |                                               |        |                                    |  |  |  |

Figure 4-5. St. Peter's Retail Inventory Images (February 2022)















#### Inventory Market Share Methodology

The first methodology, as shown in **Table 4-3** takes the current inventory estimates and divides this into the demand based on a 100% market share capture to determine the current market share of inventory.

In the case of St. Peter's, if 100% of the trade area spending were captured, approximately 233,000 sf of space would be supported.

This is not realistic, but from this figure we can calculate that the current St. Peter's inventory of 110,764 sf accounts for a market share of inventory of 47.2%. Based on this calculated "current market by inventory" estimate a "target potential market share" is applied.

The resulting difference between the "target" and the "current" inventory equates to an "unmet potential" figure, which may also be re