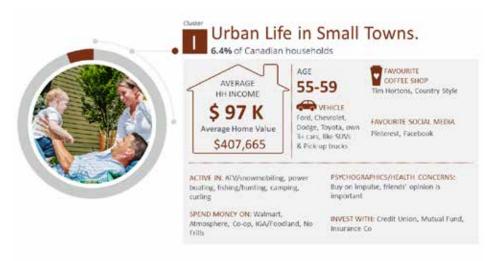

## 1.3 CanaCode Lifestyle Clusters Descriptions

CanaCode Lifestyles is a customer segmentation that combines demographic, household spending, consumer lifestyle, attitude and behavioural databases, with a view of a target market's choices, preferences and shopping patterns.

The two-tier lifestyle segmentation system works at the six-digit postal code level and classifies Canada's consumer landscape into 18 distinct lifestyle segments.

The three lifestyles presented in **Figure 1-1** are the dominant CanaCode Lifestyle Clusters that prevail in the Cape Breton region and which are summarized in the respective demographic sections of this document.

A full listing of the CanaCode Lifestyle Clusters can be viewed at www. polarisintelligence.com/canacode/

Figure 1-1. Dominant CanaCode Lifestyles in Cape Breton

The Trade Area for Port Hawkesbury is detailed in **Appendix A** and illustrated in **Figure 3-1**. Estimated for the end of year 2021, Port Hawkesbury's Trade Area population is 24,150 with 58% considered as a Rural Handyman lifestyle cluster (**Figure 3-2**). Using the province as a benchmark, the population in this Trade Areas also tends to be older with a lower household income.