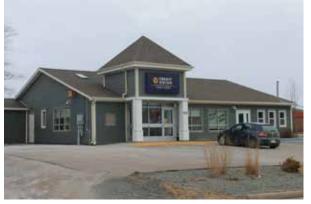

|        |                                    |  |  |  |
| Visitor-Supported Floorspace Demand Forecast (sf) 11,893 |                                               |        |                                    |  |  |  |
|                                                          |                                               |        |                                    |  |  |  |
| TOTAL                                                    | . Resident + Visitor Floorspace Demand (sf)   |        | 4,090                              |  |  |  |
|                                                          |                                               |        |                                    |  |  |  |

Figure 4-5. St. Peter's Retail Inventory Images (February 2022)















#### Inventory Market Share Methodology

The first methodology, as shown in **Table 4-3** takes the current inventory estimates and divides this into the demand based on a 100% market share capture to determine the current market share of inventory.

In the case of St. Peter's, if 100% of the trade area spending were captured, approximately 233,000 sf of space would be supported.

This is not realistic, but from this figure we can calculate that the current St. Peter's inventory of 110,764 sf accounts for a market share of inventory of 47.2%. Based on this calculated "current market by inventory" estimate a "target potential market share" is applied.

The resulting difference between the "target" and the "current" inventory equates to an "unmet potential" figure, which may also be