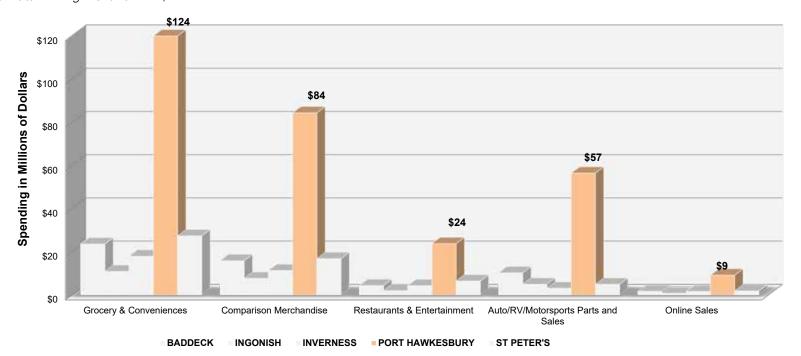

## **Trade Area Resident Household Spending**

Each of the major five categories of spending (Convenience, Comparison, Leisure, Auto and Online Sales) was assessed at a detailed category-by-category level then aggregated into major categories as shown in **Figure 3-3** for the Port Hawkesbury Trade Area.

The Port Hawkesbury Trade Area spending, as illustrated in **Table 3-1** is estimated at \$289 million in 2021 and is forecast to grow to \$315 million by 2026 and \$342 million by 2031. This demand is premised on Port Hawkesbury growing from its current Trade Area population base of 24,150 to approximately 25,400 by 2031.

Figure 3-3. Port Hawkesbury Trade Area Resident ONLY Retail Spending Summary 2021 Y/E estimate

(Source: Manifold Data Mining Inc. and FBM)

Table 3-1. Port Hawkesbury Trade Area Resident AND Visitor Retail Spending Summary 2021 Y/E estimate