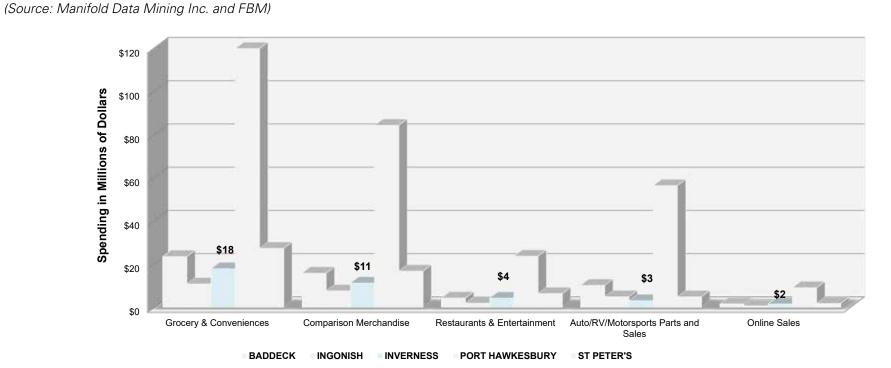

Figure 4-3. St. Peter's Trade Area Resident ONLY Retail Spending Summary 2021 Y/E estimate

(Source: Manifold Data Mining Inc. and FBM)

Table 4-1. St. Peter's Trade Area Resident AND Visitor Retail Household Spending Summary 2021 Y/E estimate

The St. Peter's Trade Area spending, as illustrated in **Table 4-1** is estimated at \$58 million in 2021 and is forecast to grow to \$60 million by 2026 and \$63 million by 2031.

Accordingly, as summarized in **Table 4-1**, the estimated visitor spending in St. Peter's, which supplements the smaller local resident trade area, is approximately \$2 million per year on local goods and services in 2021, growing to \$2.4 million in 2026 and \$2.7 million by 2031.