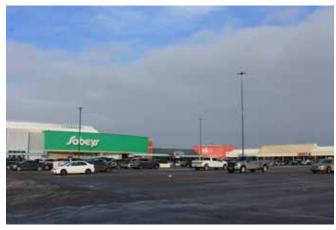

## 3.4 Retail Inventory

Retail in Port Hawkesbury is primarily located along Reeves Street with anchor tenants like Canadian Tire, Sobeys, Shoppers Drug Mart and TD Bank, as well as major recreation facilities namely the Port Hawkesbury Civic Centre. Similarly, along Trunk Route 4, the Port Hawkesbury Shopping Centre is home to Walmart, Giant Tiger and Pet Value, while the immediate adjacencies include Atlantic Superstore, Toyota and Hyundai dealerships. In the light industrial park surrounding the latter there are other ancillary automotive and construction oriented business, and as well as miscellaneous commercial businesses interspersed therein. A complete business inventory of Reeves Street and the Highway 4 Commercial area are provided in **Figure 3-4** & **Figure 3-5** respectively. **Figure 3-4** also includes neighbourhood commercial uses primarily located along Granville Street, which include most notably a RBC, along with a small contingent of local businesses.

Port Hawkesbury has a total ground level retail inventory (**Figure 3-6**) of approximately 772,712 sf with the Shopping Centre accounting for approximately 30% of the total (**Table 3-2**). The inventory measured against the local trade are it serves equates to a per capita ratio of 32 sf/capita, which is supportive and indicative of the urban-serving "hub" nature of the retail and commercial offering.

Figure 3-6. Port Hawkesbury Retail Inventory Images (February 2022)