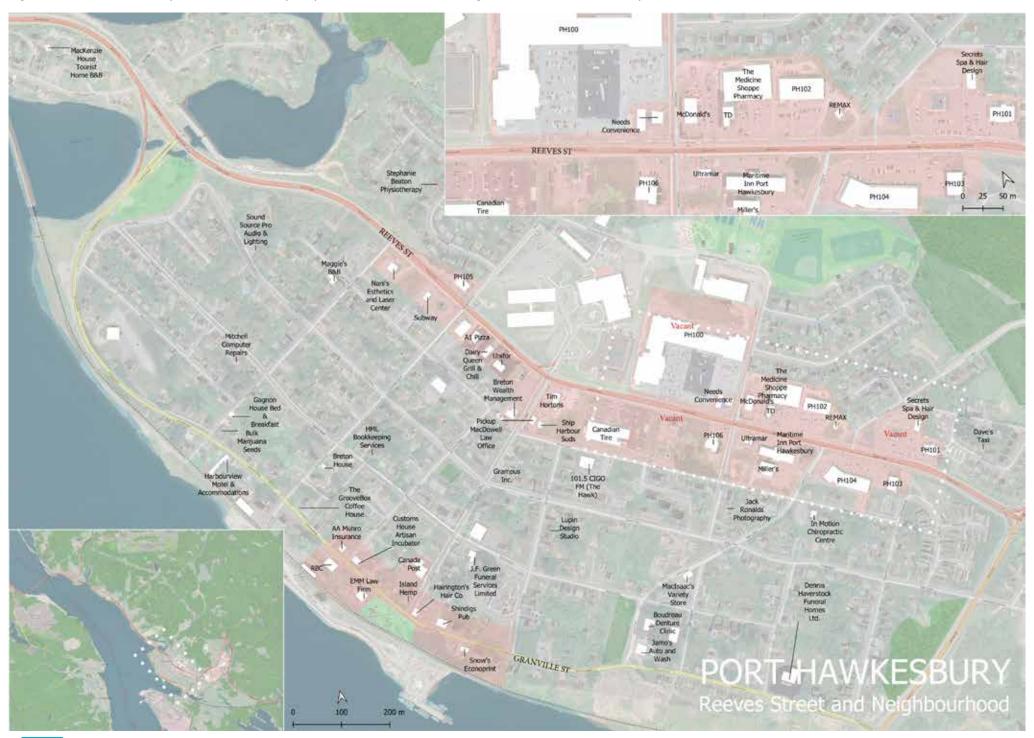

Figure 3-4. Port Hawkesbury Business Inventory Map for Reeves Street and Neighbourhood Areas (February 2022)

Figure 3-5. Port Hawkesbury Business Inventory Map for Highway Commercial Area (February 2022)

## 3.4 Retail Inventory

Retail in Port Hawkesbury is primarily located along Reeves Street with anchor tenants like Canadian Tire, Sobeys, Shoppers Drug Mart and TD Bank, as well as major recreation facilities namely the Port Hawkesbury Civic Centre. Similarly, along Trunk Route 4, the Port Hawkesbury Shopping Centre is home to Walmart, Giant Tiger and Pet Value, while the immediate adjacencies include Atlantic Superstore, Toyota and Hyundai dealerships. In the light industrial park surrounding the latter there are other ancillary automotive and construction oriented business, and as well as miscellaneous commercial businesses interspersed therein. A complete business inventory of Reeves Street and the Highway 4 Commercial area are provided in **Figure 3-4** & **Figure 3-5** respectively. **Figure 3-4** also includes neighbourhood commercial uses primarily located along Granville Street, which include most notably a RBC, along with a small contingent of local businesses.