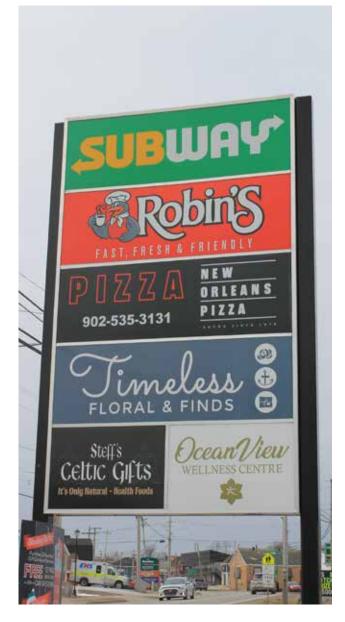

|        |                                    |  |  |  |
| Visitor-Supported Floorspace Demand Forecast (sf) 11,893 |                                               |        |                                    |  |  |  |
|                                                          |                                               |        |                                    |  |  |  |
| TOTAL                                                    | . Resident + Visitor Floorspace Demand (sf)   |        | 4,090                              |  |  |  |
|                                                          |                                               |        |                                    |  |  |  |

Figure 4-5. St. Peter's Retail Inventory Images (February 2022)















#### Inventory Market Share Methodology

The first methodology, as shown in **Table 4-3** takes the current inventory estimates and divides this into the demand based on a 100% market share capture to determine the current market share of inventory.

In the case of St. Peter's, if 100% of the trade area spending were captured, approximately 233,000 sf of space would be supported.

This is not realistic, but from this figure we can calculate that the current St. Peter's inventory of 110,764 sf accounts for a market share of inventory of 47.2%. Based on this calculated "current market by inventory" estimate a "target potential market share" is applied.

The resulting difference between the "target" and the "current" inventory equates to an "unmet potential" figure, which may al