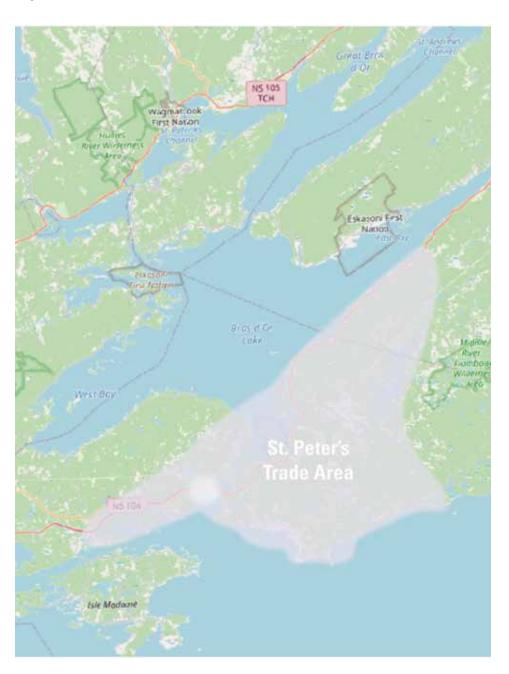

## 4.2 Trade Area

The Trade Area for St. Peter's is detailed in **Appendix A** and illustrated in **Figure 4-1**. Estimated for the end of year 2021, the St. Peter's Trade Area population is 5,379 with 39% falling into the "Joyful Country" lifestyle cluster (**Figure 4-2**). Using the province as a benchmark, the population in this Trade Areas also tends to be older with a lower household income.

Figure 4-1. St. Peter's Trade Area

Forecast estimates for the Trade Area suggest that the population could grow from 5,379 to 5,200.

While this still illustrates a declining population, the rate of decline is becoming much less and it is entirely possible that with increasing urban housing prices elsewhere in the province and a desire for rural living increasing (as long as broadband connectivity is reliable and fast), that a community like St. Peter's with established services and a convenient drive to more urban markets like Port Hawkesbury or Sydney will become desirable.