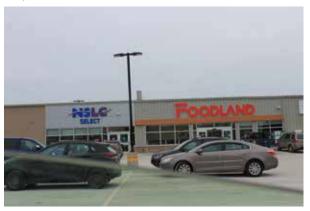

|        |                                    |  |  |  |
| Visitor-Supported Floorspace Demand Forecast (sf) 11,893 |                                               |        |                                    |  |  |  |
|                                                          |                                               |        |                                    |  |  |  |
| TOTAL                                                    | . Resident + Visitor Floorspace Demand (sf)   |        | 4,090                              |  |  |  |
|                                                          |                                               |        |                                    |  |  |  |

Figure 4-5. St. Peter's Retail Inventory Images (February 2022)















#### Inventory Market Share Methodology

The first methodology, as shown in **Table 4-3** takes the current inventory estimates and divides this into the demand based on a 100% market share capture to determine the current market share of inventory.

In the case of St. Peter's, if 100% of the trade area spending were captured, approximately 233,000 sf of space would be supported.

This is not realistic, but from this figure we can calculate that the current St. Peter's inventory of 110,764 sf accounts for a market share of inventory of 47.2%. Based on this calculated "current market by inventory" estimate a "target potential market share" is applied.

The resulting difference between the "target" and the "current" inventory equates to an "unmet potential" figure, which may also