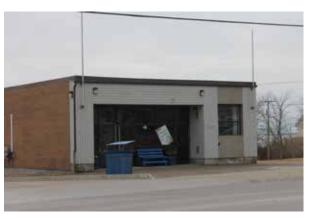

|        |                                    |  |  |  |
| Visitor-Supported Floorspace Demand Forecast (sf) 11,893 |                                               |        |                                    |  |  |  |
|                                                          |                                               |        |                                    |  |  |  |
| TOTAL                                                    | . Resident + Visitor Floorspace Demand (sf)   |        | 4,090                              |  |  |  |
|                                                          |                                               |        |                                    |  |  |  |

Figure 4-5. St. Peter's Retail Inventory Images (February 2022)















#### Inventory Market Share Methodology

The first methodology, as shown in **Table 4-3** takes the current inventory estimates and divides this into the demand based on a 100% market share capture to determine the current market share of inventory.

In the case of St. Peter's, if 100% of the trade area spending were captured, approximately 233,000 sf of space would be supported.

This is not realistic, but from this figure we can calculate that the current St. Peter's inventory of 110,764 sf accounts for a market share of inventory of 47.2%. Based on this calculated "current market by inventory" estimate a "target potential market share" is applied.

The resulting difference between the "target" and the "current" inventory equates to an "unmet potential" figure, which may also be refe