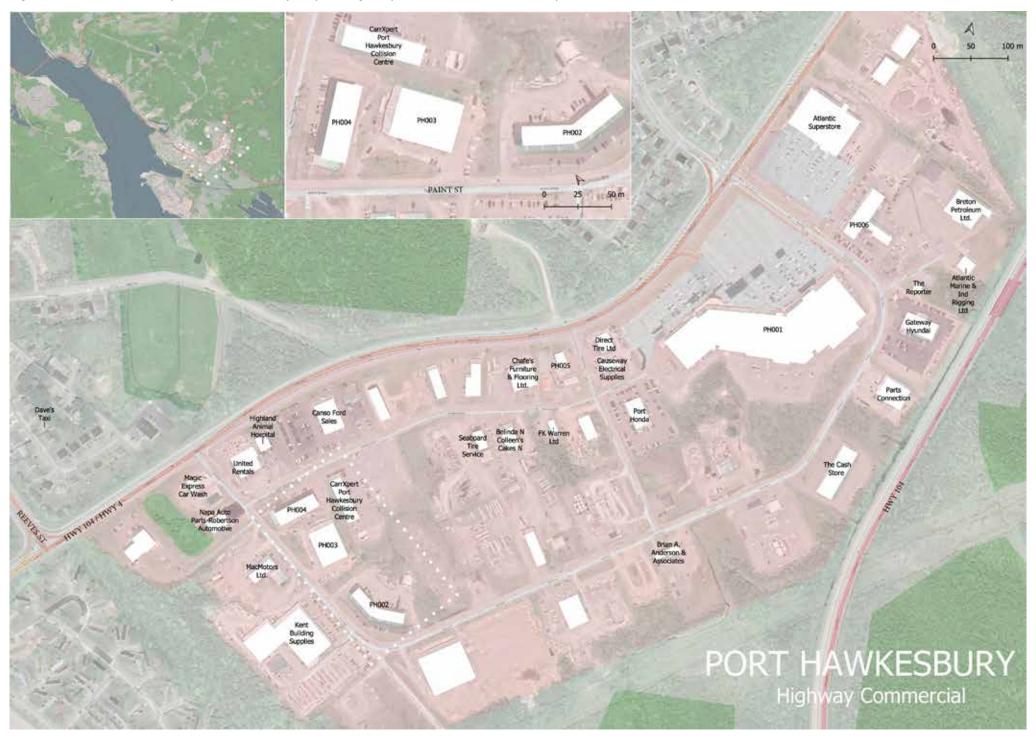

Figure 3-4. Port Hawkesbury Business Inventory Map for Reeves Street and Neighbourhood Areas (February 2022)

Figure 3-5. Port Hawkesbury Business Inventory Map for Highway Commercial Area (February 2022)

## 3.4 Retail Inventory

Retail in Port Hawkesbury is primarily located along Reeves Street with anchor tenants like Canadian Tire, Sobeys, Shoppers Drug Mart and TD Bank, as well as major recreation facilities namely the Port Hawkesbury Civic Centre. Similarly, along Trunk Route 4, the Port Hawkesbury Shopping Centre is home to Walmart, Giant Tiger and Pet Value, while the immediate adjacencies include Atlantic Superstore, Toyota and Hyundai dealerships. In the light industrial park surrounding the latter there are other ancillary automotive and construction oriented business, and as well as miscellaneous commercial businesses interspersed therein. A complete business inventory of Reeves Street and the Highway 4 Commercial area are provided in **Figure 3-4** & **Figure 3-5** respectively. **Figure 3-4** also includes neighbourhood commercial uses primarily located along Granville Street, which include most notably a RBC, along with a small contingent of local businesses.