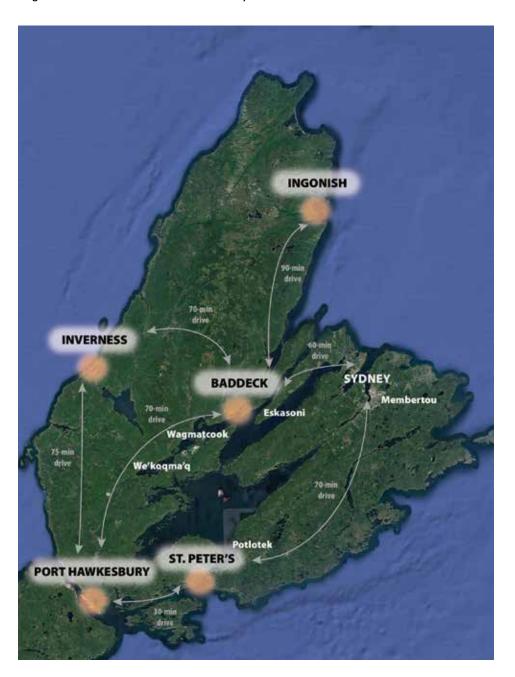

The Canso Causeway is located 10 minutes north west of the Town of Port Hawkesbury and is the only land entrance to the island. Port Hawkesbury can be reached within 2 hour drive for the majority of islanders, however Sydney as a larger shopping centre is likely to be a stronger draw for residents to the northeast. **Figure 2-1** shows drive times of the communities examined in this study.

Figure 2-1. Drive Times Between Study Area Communities