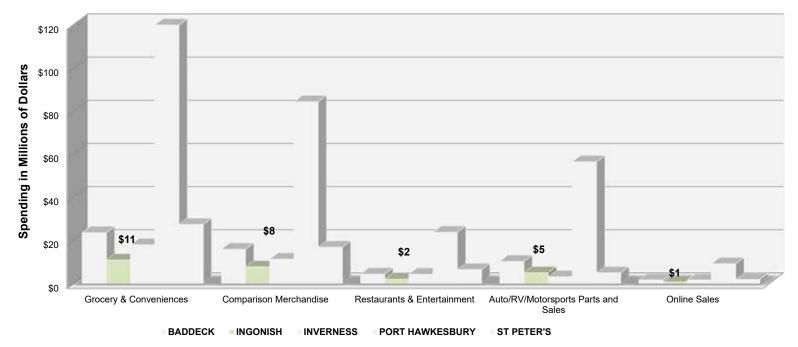

## **Resident Trade Area Household Spending**

Each of the major five categories of spending (Convenience, Comparison, Leisure, Auto and Online Sales) was assessed at a detailed category-by-category level then aggregated into major categories as shown in **Figure 4-3** for the St. Peter's Trade Area.

The St. Peter's Trade Area spending, as illustrated in **Table 4-1** is estimated at \$58 million in 2021 and is forecast to grow to \$60 million by 2026 and \$63 million by 2031.