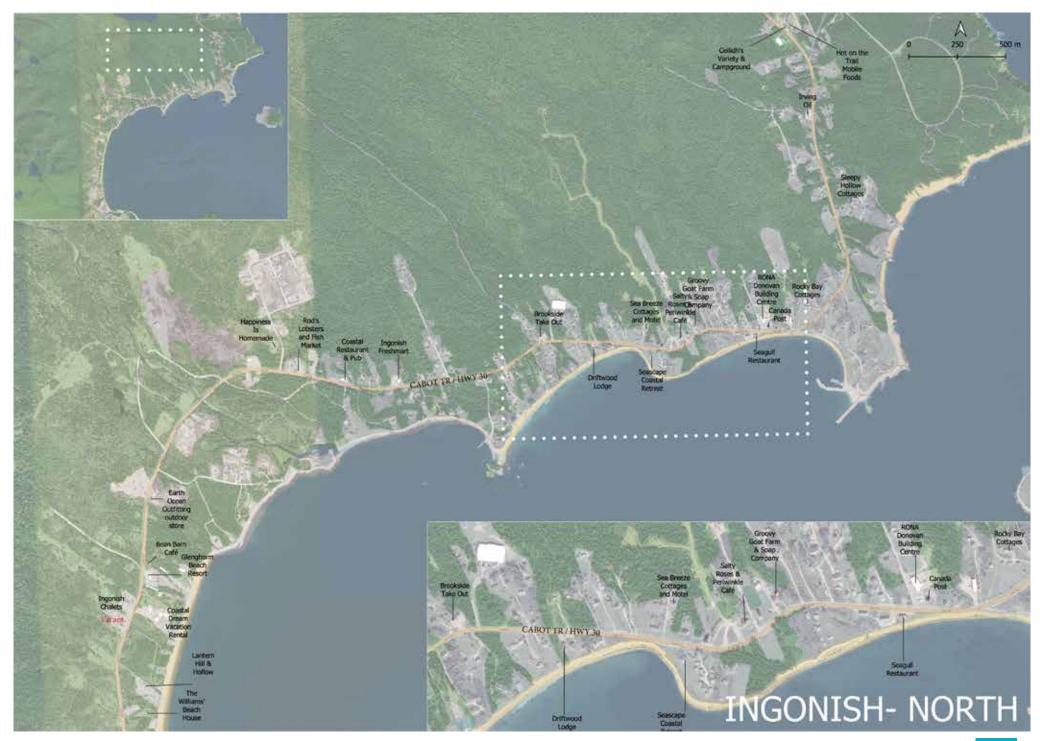

## 4.4 Retail Inventory

St. Peter's has a concentration of retail and public services along Grenville Street, also referred to as "main street" in the Village Core area between Deraymond St and the Canal. As a small community with clustered main street feel, it provides a strong contingent of day-to-day conveniences as represented on **Figure 4-4** and **Figure 4-5.** St. Peter's has a total ground level retail inventory of approximately 110,074 sf (**Table 4-2**). The inventory measured against the local trade are it serves equates to a per capita ratio of 20.5 sf/capita, which is almost exactly where the community should lie in terms of its retail space offering.