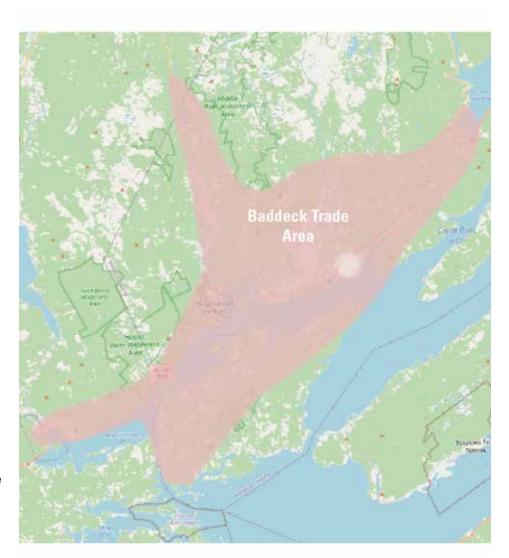

The Trade Area for Port Hawkesbury is detailed in **Appendix A** and illustrated in **Figure 3-1**. Estimated for the end of year 2021, Port Hawkesbury's Trade Area population is 24,150 with 58% considered as a Rural Handyman lifestyle cluster (**Figure 3-2**). Using the province as a benchmark, the population in this Trade Areas also tends to be older with a lower household income.

Figure 3-1. Port Hawkesbury Trade Area

However, this forecast represents a snapshot based on demographic models, and does not account for future planning realities that seek to turn around population decline, nor does it reflect the most recent Statistics Canada Federal Census release which has begun to show a much slower rate of decline and in fact is heading towards positive population growth over the next decade. Forecast estimates for the Trade Area suggest that the population could grow from 24,150 to 25,400 at conservative estimates, which bucks the trend of the past 20 years and is indicative of a new future for Cape Breton Island.