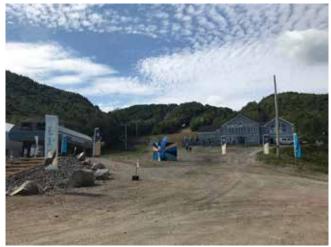

pe Smokey in the range of 15,000 sf would be supported by the visitor volume that has historically not stopped in the area. Furthermore, with the recent gondola opening and adjacent amenity package of alpine and waterfront, Cape Smokey is the single most significant catalyst to attracting and retaining visitor spending that would exceed the conservative forecasts in this study.

Tourism, as opposed to local trade area growth will be the backbone of any successful retail provision in Ingonish.

In addition to retail, and since Ingonish is at the entry to the National Park, it is recommended that either at Cape Smokey or in the core village area, that an EV Charging station be introduced as a further enticement to guests and visitors.

Figure 6-6. Ingonish Retail Inventory Images













# 7.0 Baddeck Retail Market Assessment

#### 7.1 Introduction

Baddeck is a village of about 800 people in southern Victoria County. Centrally located on Cape Breton Island, the town is nestled on the north shore of the Bras d'Or lake, itself designated a UNESCO Biosphere Reserve since 2011. Baddeck is the boating centre of Bras d'Or Lake with 111 mooring spots, 22 of which are reserved for commercial use like boat tours. Baddeck is home to the Alexander Graham Bell National Historic Site which saw 86,302 visitors in 2018-2019 season. Victoria County Memorial Hospital is also located in Baddeck.

The Village of Baddeck (village commission) is currently in the process of deciding whether to join with the surrounding Victoria County. In November 2021 the council voted to dissolve, but at D