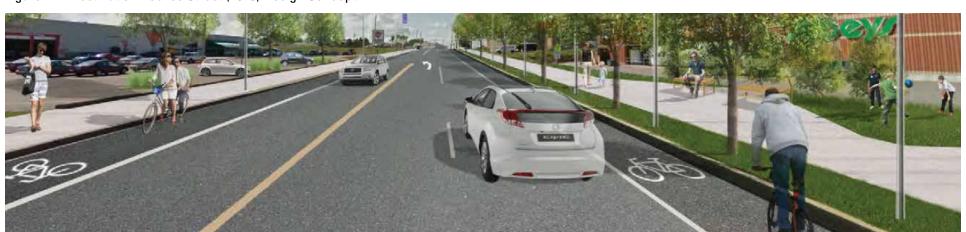

#### **Destination Reeves Street** (Ekistics Planning & Design, and Form: Media, 2015)

This plan presented a Complete Streets vision for Reeves Street - Port Hawkesbury's commercial main street. It aimed to grow the number of businesses, encourage mixed use developments, improve the quality of future developments, encourage façade improvements, and increase the tourism potential of Reeves Street, in addition to improving safety for cyclists, pedestrians, and cars.

Figure 2-3. Internet for Nova Scotia Initiative 2019, with targets for Summer 2022 and End of 2023

Eight big moves were recommended by the plan:

- 1. Connect Reeves Street with NSCC Greenway;
- 2. Use signage and landscaping to improve Reeve Street's gateways;
- 3. Utilize connections between Reeves Street and other destinations;
- 4. Improve existing active transportation connections along Reeves Street using Complete Street principles and a road diet;
- 5. Utilize empty lots through infill development and site design standards;
- 6. Establish lot development standards to improve landscaping and reduce asphalt surfaces;
- 7. Introduce a façade improvement program for existing buildings;
- 8. Improve civic branding through wayfinding and signage.

The plan also presented a vision of what Reeves Street could become if the eight big moves were implemented (**Figure 2-4**).

As with any public space improvements including signage and placemaking, the objective is to create an environment to which visitors and residents are drawn, and as a result of which, they are made to feel more relaxed to spend more time and as a result have a much higher propensity to spend money in the respective community.

Figure 2-4. Destination Reeves Street (2015) Design Concept.