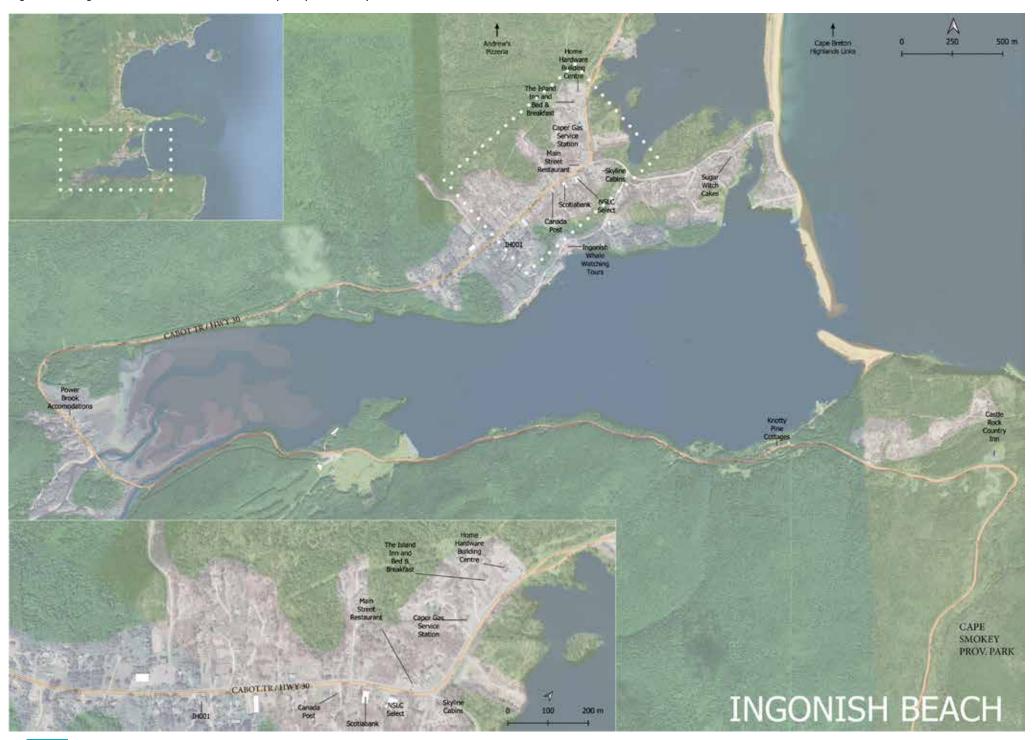

Figure 3-4. Port Hawkesbury Business Inventory Map for Reeves Street and Neighbourhood Areas (February 2022)

Figure 3-5. Port Hawkesbury Business Inventory Map for Highway Commercial Area (February 2022)