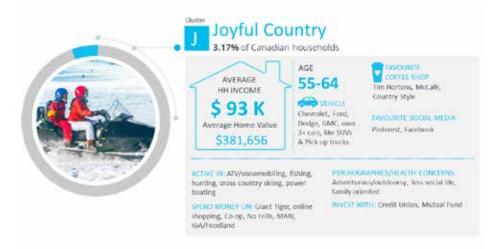

## 4.2 Trade Area

The Trade Area for St. Peter's is detailed in **Appendix A** and illustrated in **Figure 4-1**. Estimated for the end of year 2021, the St. Peter's Trade Area population is 5,379 with 39% falling into the "Joyful Country" lifestyle cluster (**Figure 4-2**). Using the province as a benchmark, the population in this Trade Areas also tends to be older with a lower household income.