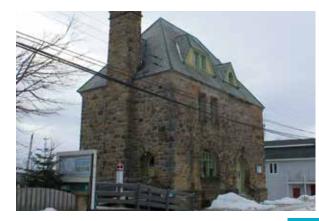

be to create a seasonally-adaptive, quasi-enclosed space on the waterfront for a public market/farmer's market, similar to the example of the Hubbards Barn in Hubbards, NS. This type of facility could become a local and regional destination as well as serve as an ideal rental facility for community and/or private events such as weddings.

Because of the growing, more permanent residential segment that exists today and is forecast to grow, there may also be an opportunity for another financial institution, such as TD or Scotiabank.

Lastly, leverage the proximity of the Wagmatcook First Nation to invite them to establish an interactive cultural workshop space in the village or as part of any new community space.

Figure 7-5. Baddeck Retail Inventory Images (February 2022)



















# 8.0 Key Findings Summary

#### 8.1 Retail Market Analysis Key Findings

#### Port Hawkesbury

From a marketing attraction perspective, the demand forecasts for Port Hawkesbury provide insights into the target types, formats and merchandise or brand categories that could or should be pursued to further solidify its place in the market as a regional destination for core goods and services.

The amount of future demand forecast in Port Hawkesbury presents immediate opportunities for action as well as planning for future infill and redevelopment.

Near term considerations should be engaging in discussions with RBC to find out their plans for possible relocation in the community along Reeves Street. With the recent completion of a new TD Bank and realizing that there are vacant lots across