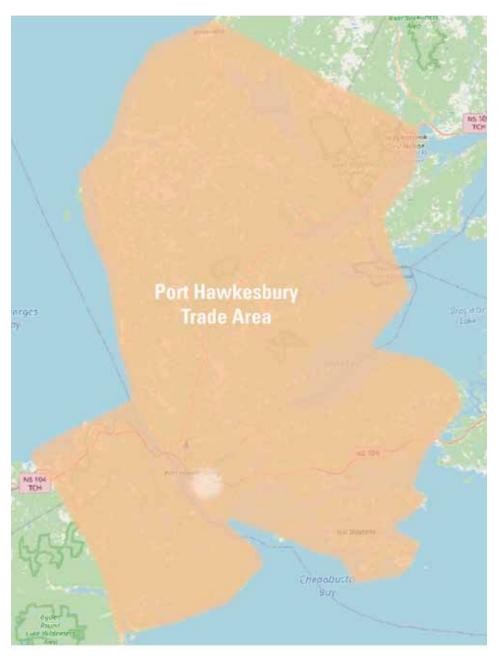

The Trade Area for Port Hawkesbury is detailed in **Appendix A** and illustrated in **Figure 3-1**. Estimated for the end of year 2021, Port Hawkesbury's Trade Area population is 24,150 with 58% considered as a Rural Handyman lifestyle cluster (**Figure 3-2**). Using the province as a benchmark, the population in this Trade Areas also tends to be older with a lower household income.

Figure 3-1. Port Hawkesbury Trade Area

However, this forecast represents a snapshot based on demographic models, and does not account for future planning realities that seek to turn around population decline, nor does it reflect the most recent Statistics Canada Federal Census release which has begun to show a much slower rate of decline and in fact is heading towards positive population growth over the next decade. Forecast estimates for the Trade Area suggest that the population could grow from 24,150 to 25,400 at conservative estimates, which bucks the trend of the past 20 years and is indicative of a new future for Cape Breton Island.