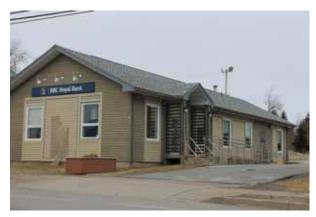

|        |                                    |  |  |  |
| Visitor-Supported Floorspace Demand Forecast (sf) 11,893 |                                               |        |                                    |  |  |  |
|                                                          |                                               |        |                                    |  |  |  |
| TOTAL                                                    | . Resident + Visitor Floorspace Demand (sf)   |        | 4,090                              |  |  |  |
|                                                          |                                               |        |                                    |  |  |  |

Figure 4-5. St. Peter's Retail Inventory Images (February 2022)















#### Inventory Market Share Methodology

The first methodology, as shown in **Table 4-3** takes the current inventory estimates and divides this into the demand based on a 100% market share capture to determine the current market share of inventory.

In the case of St. Peter's, if 100% of the trade area spending were captured, approximately 233,000 sf of space would be supported.

This is not realistic, but from this figure we can calculate that the current St. Peter's inventory of 110,764 sf accounts for a market share of inventory of 47.2%. Based on this calculated "current market by inventory" estimate a "target potential market share" is applied.

The resulting difference between the "target" and the "current" inventory equates to an "unmet potential" figure, which may also be referr