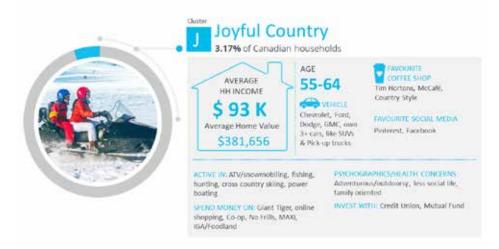

## 4.2 Trade Area

The Trade Area for St. Peter's is detailed in **Appendix A** and illustrated in **Figure 4-1**. Estimated for the end of year 2021, the St. Peter's Trade Area population is 5,379 with 39% falling into the "Joyful Country" lifestyle cluster (**Figure 4-2**). Using the province as a benchmark, the population in this Trade Areas also tends to be older with a lower household income.

Figure 4-2. Dominant Lifestyle Cluster in St. Peter's Trade Area

Across from the vacant NSLC at the high profile "four-corners" intersection of Grenville Street and Pepperell Street is a vacant lot currently used for surface parking.