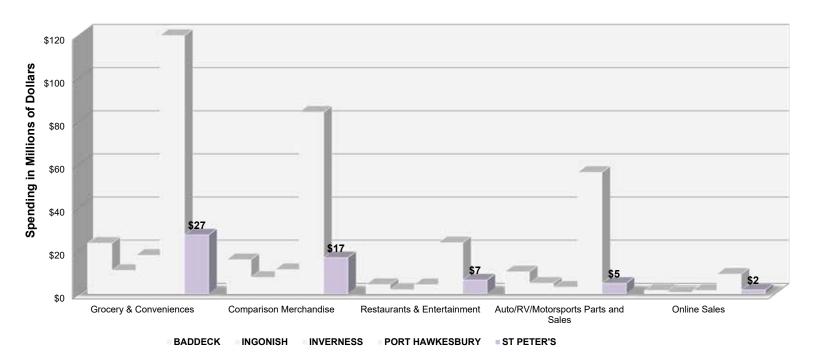

## 4.4 Retail Inventory

St. Peter's has a concentration of retail and public services along Grenville Street, also referred to as "main street" in the Village Core area between Deraymond St and the Canal. As a small community with clustered main street feel, it provides a strong contingent of day-to-day conveniences as represented on **Figure 4-4** and **Figure 4-5.** St. Peter's has a total ground level retail inventory of approximately 110,074 sf (**Table 4-2**). The inventory measured against the local trade are it serves equates to a per capita ratio of 20.5 sf/capita, which is almost exactly where the community should lie in terms of its retail space offering.