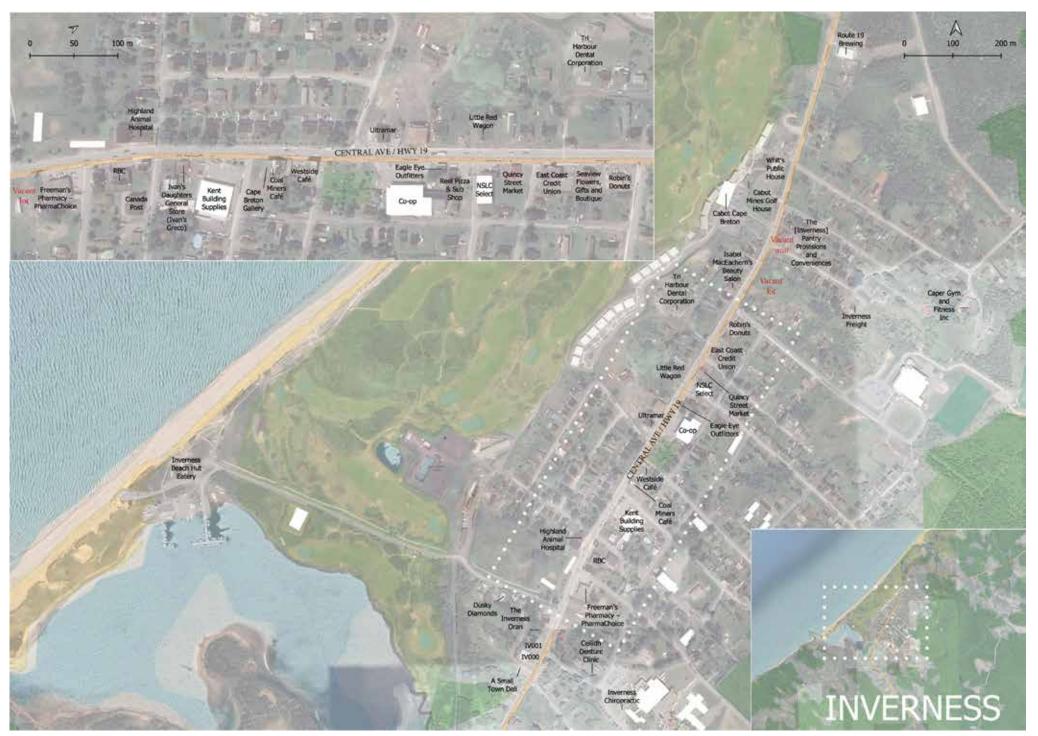

## 4.4 Retail Inventory

St. Peter's has a concentration of retail and public services along Grenville Street, also referred to as "main street" in the Village Core area between Deraymond St and the Canal. As a small community with clustered main street feel, it provides a strong contingent of day-to-day conveniences as represented on **Figure 4-4** and **Figure 4-5.** St. Peter's has a total ground level retail inventory of approximately 110,074 sf (**Table 4-2**). The inventory measured against the local trade are it serves equates to a per capita ratio of 20.5 sf/capita, which is almost exactly where the community should lie in terms of its retail space offering.

The most prominent and notable vacancy includes the former NSLC building, while there are a few prime infill properties that are currently vacant lots along Grenville Street.

The current estimated vacancy rate in St. Peter's is less than 5% and mostly because of the latter NSLC building, though there are a couple other smaller vacant storefronts fronting Grenville Street.

Figure 4-2. Dominant Lifestyle Cluster in St. Peter's Trade Area

Across from the vacant NSLC at the high profile "four-corners" intersection of Grenville Street and Pepperell Street is a vacant lot currently used for surface parking.

Many of the available lots have high profile frontage along St. Peter's main street and represent prime opportunities for infill.