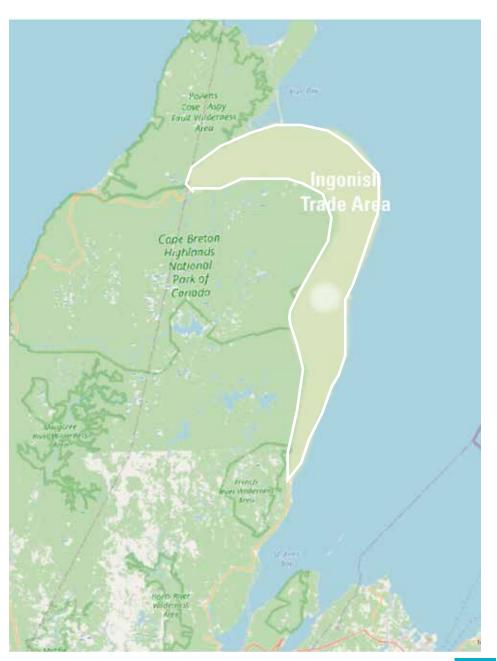

The Trade Area for Port Hawkesbury is detailed in **Appendix A** and illustrated in **Figure 3-1**. Estimated for the end of year 2021, Port Hawkesbury's Trade Area population is 24,150 with 58% considered as a Rural Handyman lifestyle cluster (**Figure 3-2**). Using the province as a benchmark, the population in this Trade Areas also tends to be older with a lower household income.

Figure 3-1. Port Hawkesbury Trade Area

However, this forecast represents a snapshot based on demographic models, and does not account for future planning realities that seek to turn around population decline, nor does it reflect the most recent Statistics Canada Federal Census release which has begun to show a much slower rate of decline and in fact is heading towards positive population growth over the next decade. Forecast estimates for the Trade Area suggest that the population could grow from 24,150 to 25,400 at conservative estimates, which bucks the trend of the past 20 years and is indicative of a new future for Cape Breton Island.